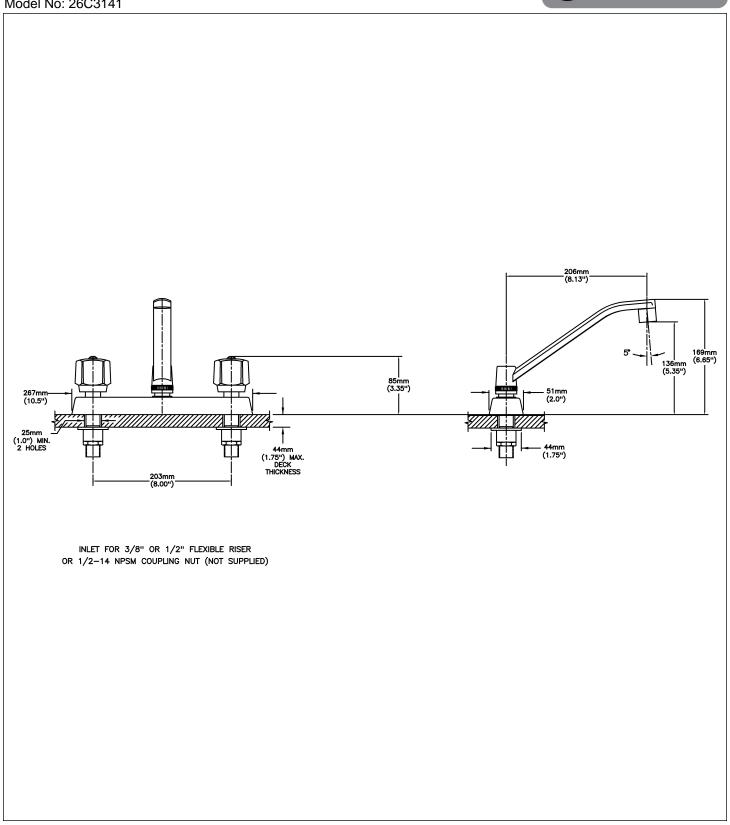

## SPECIFICATION:

- Heavy Duty Cast Brass sink faucet
- 203 mm (8") centers
- Two handle
- Polished chrome plated finish
- Metal hold-down package
- CER-TECK® ceramic structures
- Spout#: 1 203mm (8") Wallform Swing Spout(S2)
- Outlet#: 4 Standard 1.5 GPM (5.7 L/Min) Flow Control Aerator
- Handle#: 1 Five Flute Handles