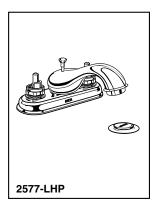

# DELTA: LAVATORY FAUCETS

- Two Handle
- 3 Hole Sink Applications
- 4" Centerset

## **STANDARD SPECIFICATIONS:**

- Two handle lavatory deck faucets for exposed mounting on three hole sinks.
- 4" (102 mm) centerset.
- Solid brass fabricated body.
- 4 3/8" (111 mm) long, 2 7/8" (73 mm) high rigid spout.
- Hot and cold stems are interchangeable.
- Brass stems with 1/4 turn handle stops.
- Control mechanism shall be of the rotating cylinder type with stainless steel plate and 180° rotation, with replaceable non-metallic seats operating in stainless steel lined sockets.
- 1/2"-14 NPSM threaded male inlet shanks.
- Models have metal drain with pop-up type fitting with plated flange and stopper.