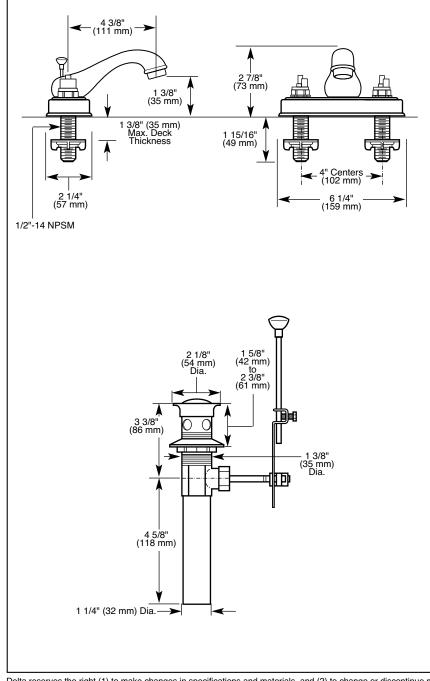

## **STANDARD SPECIFICATIONS:**

- Two handle lavatory deck faucets for exposed mounting on three hole sinks.
- 4" (102 mm) centerset.
- Solid brass fabricated body.
- 4 3/8" (111 mm) long, 2 7/8" (73 mm) high rigid spout.
- Hot and cold stems are interchangeable.
- Brass stems with 1/4 turn handle stops.
- Control mechanism shall be of the rotating cylinder type with stainless steel plate and 180° rotation, with replaceable non-metallic seats operating in stainless steel lined sockets.
- 1/2"-14 NPSM threaded male inlet shanks.
- Models have metal drain with pop-up type fitting with plated flange and stopper.