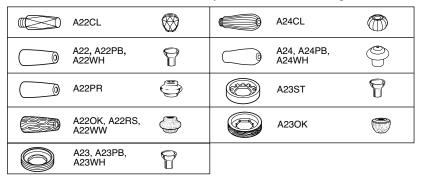

urn Handle Stops                   |  | <b>♦</b>   | •          | <b>♦</b>   |
| 1/2"-14 NPSM Threaded Male Inlet Shanks                  |  | <b>♦</b>   | •          | •          |
| Metal Pop-Up Drain                                       |  | <b>♦</b>   | <b>♦</b>   | <b>♦</b>   |
| Chrome Finish                                            |  |            |            |            |
| Chrome and <i>Brilliance®</i><br>Polished Brass Finish   |  | •          |            |            |
| Brilliance® Pearl Nickel                                 |  |            | <b>♦</b>   |            |
| Brilliance® Polished Brass Finish                        |  |            |            | <b>♦</b>   |

# \*Available LHP Handle Options



# \*Available LHP Handle Accent Options with Matching Lift Knobs