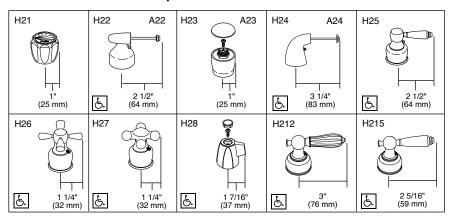

|  | •          | •          | •          |
| Brass Stems with 1/4 Turn Handle Stops                   |  | <b>♦</b>   | •          | <b>♦</b>   |
| 1/2"-14 NPSM Threaded Male Inlet Shanks                  |  | <b>♦</b>   | •          | •          |
| Metal Pop-Up Drain                                       |  | <b>♦</b>   | <b>♦</b>   | <b>♦</b>   |
| Chrome Finish                                            |  |            |            |            |
| Chrome and <i>Brilliance®</i><br>Polished Brass Finish   |  | •          |            |            |
| Brilliance® Pearl Nickel                                 |  |            | <b>♦</b>   |            |
| Brilliance® Polished Brass Finish                        |  |            |            | <b>♦</b>   |

# \*Available LHP Handle Options



# \*Available LHP Handle Accent Options with Matching Lift Knobs