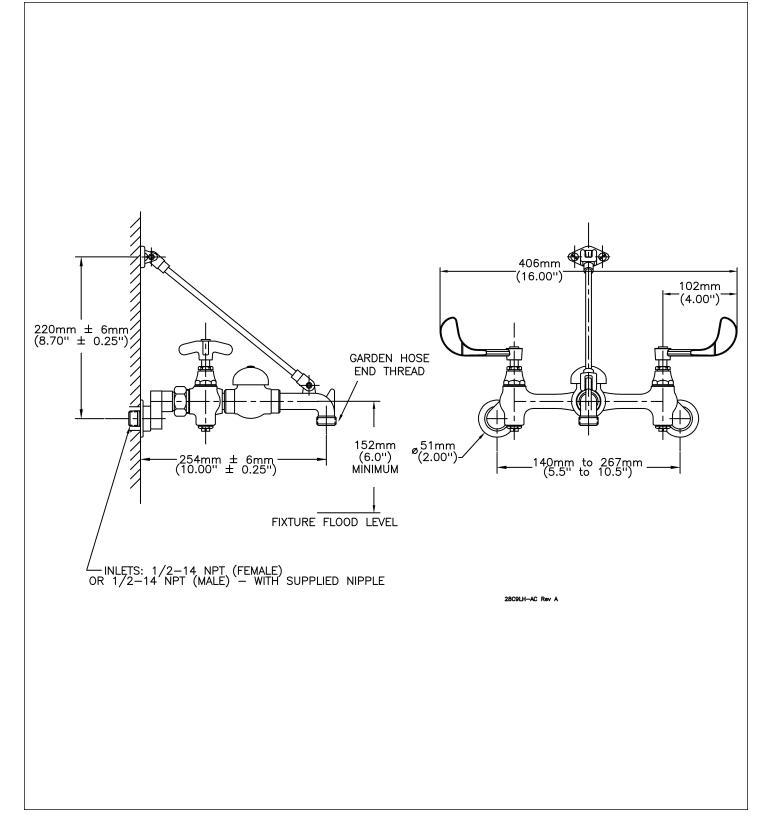

## Sink Faucet Wallmount

Rough chrome plated cast brass wallmount service sink faucet colour indexed metal lever handles 1/4 turn ceramic structures

## SPECIFICATION:

- CAST BRASS wallmount service sink faucet
- Two handle
- Integral stops
- Rough chrome plated finish
- Pail hook
- Inline vacuum breaker
- Hose-end spout
- Wall brace
- Color indexed metal lever handles 102mm (4")
- 1/4 turn ceramic structures
- 203mm (8") centers
- (AC)-with 5-1/2" to 10-1/2" Adjustable Centers

## **OPERATION:**

Not Available

(Dimensional drawing on following page)

Model No: 28C9LH-AC

Complies to ASME A112.18.1/CSA B125.1 including integral back

"LH" handles meet ADA compliant to ICC/ ANSI A117.1/ADA