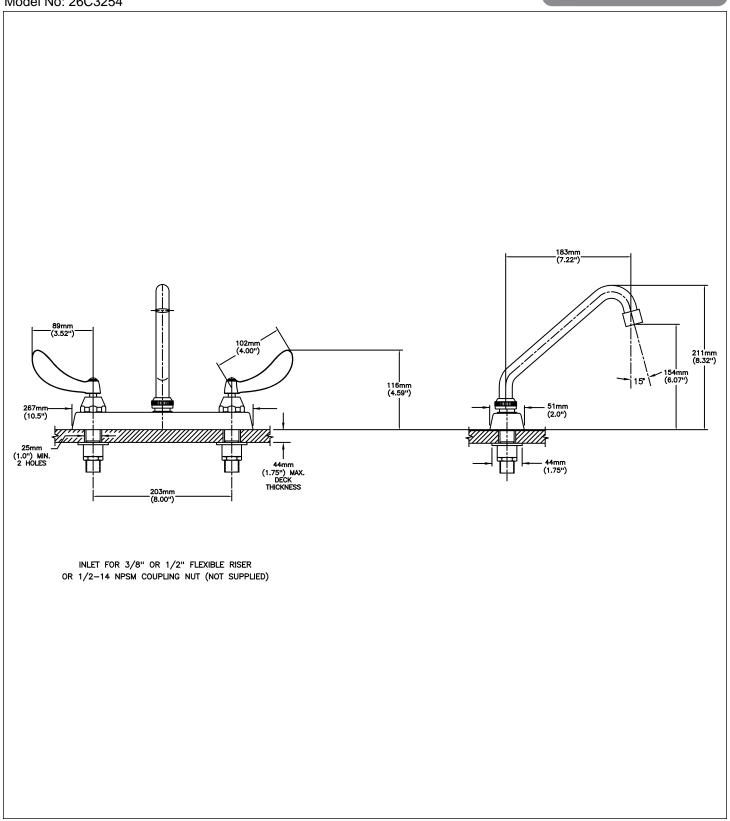

## **Sink Faucet Deckmount**

8" Deck- CER-TECK® ceramic structures

Model No: 26C3254

**COMPLIES WITH:** 

- Verified compliant with 0.25% weighted average Pb content regulations
- CSA certified.
- Complies to ASME A112.18.1/CSA B125.1
- (Contact Delta Representative for State and/or Local Approvals)

## SPECIFICATION:

- Heavy Duty Cast Brass sink faucet
- 203 mm (8") centers
- Two handle
- Polished chrome plated finish
- Metal hold-down package
- CER-TECK® ceramic structures
- Spout#: 2 203mm (8") Tubular Swing Spout(S5)
- Outlet#: 5 Vandal Resistant 0.5gpm (1.9 L/min) Non-Aerating Spray Outlet
- Handle#: 4 102 mm (4") Blade Handles- ADA Compliant-Sanitary Hoods-Metal-Color indexed-Vandal resistant screws

## **OPERATION:**

Not Available

(Dimensional drawing on following page)

Delta reserves the right (1) to make changes to specifications and materials, and (2) to change or discontinue models, both without notice or obligation. Dimensions are for reference. Measurement may vary plus or minus 6mm(0.25"). Mounting locations are suggested only. Check with local codes for requirements in your area. This spec was produced December 12, 2016.