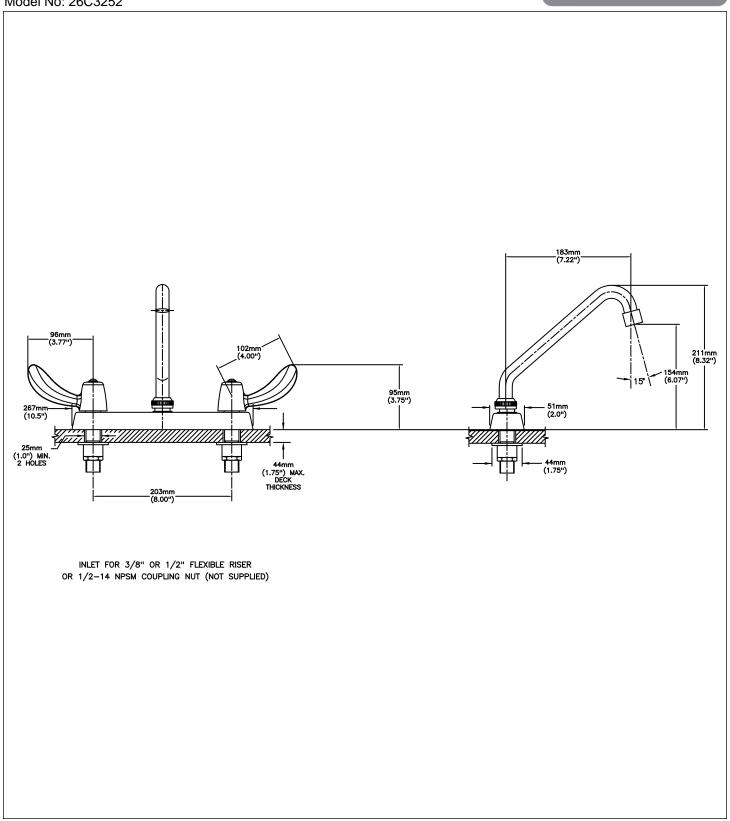

## **Sink Faucet Deckmount**

8" Deck- CER-TECK® ceramic structures

Model No: 26C3252

## SPECIFICATION:

- Heavy Duty Cast Brass sink faucet
- 203 mm (8") centers
- Two handle
- Polished chrome plated finish
- Metal hold-down package
- CER-TECK® ceramic structures
- Spout#: 2 203mm (8") Tubular Swing Spout(S5)
- Outlet#: 5 Vandal Resistant 0.5gpm (1.9 L/min) Non-Aerating Spray Outlet
- Handle#: 2 102 mm (4") Hooded Blade Handles-ADA compliant-Metal-Color indexed-Vandal resistant screws

## **OPERATION:**

Not Available

(Dimensional drawing on following page)

Delta reserves the right (1) to make changes to specifications and materials, and (2) to change or discontinue models, both without notice or obligation. Dimensions are for reference. Measurement may vary plus or minus 6mm(0.25"). Mounting locations are suggested only. Check with local codes for requirements in your area. This spec was produced December 12, 2016.