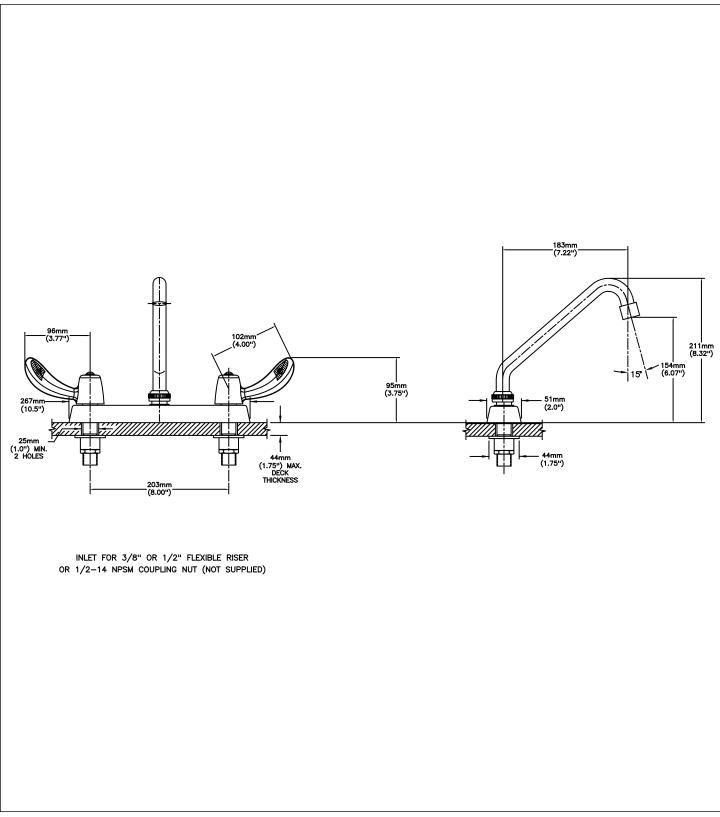

#### (Dimensional drawing on following page)

Delta reserves the right (1) to make changes to specifications and materials, and (2) to change or discontinue models, both without notice or obligation. Dimensions are for reference. Measurement may vary plus or minus 6mm(0.25"). Mounting locations are suggested only. Check with local codes for requirements in your area. This spec was produced December 12, 2016.

Delta reserves the right (1) to make changes to specifications and materials, and (2) to change or discontinue models, both without notice or obligation. Dimensions are for reference. Measurement may vary plus or minus 6mm(0.25"). Mounting locations are suggested only. Check with local codes for requirements in your area. This spec was produced December 12, 2016.