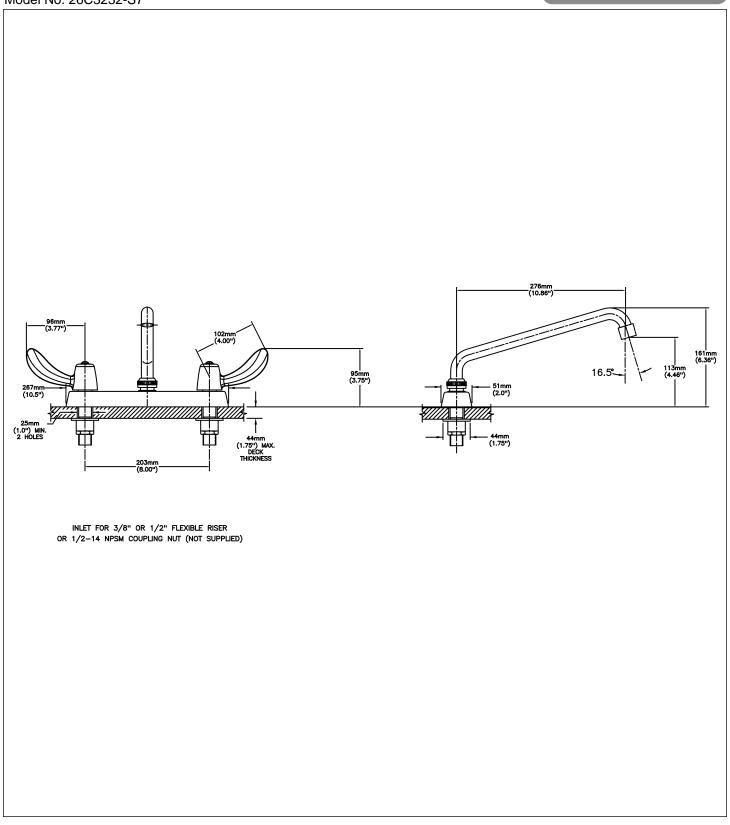

## SPECIFICATION:

- Heavy Duty Cast Brass sink faucet
- 203 mm (8") centers
- Two handle
- Polished chrome plated finish
- Metal hold-down package
- CER-TECK® ceramic structures
- Spout: S7 279mm (11") Tubular Swing Spout(S7)
- Outlet#: 3 Vandal Resistant Aerator Outlet- 1.5 GPM (5.7 L/min) Flow Rate at 60 psi- pressure compensating
- Handle#: 2 102 mm (4") Hooded Blade Handles-ADA compliant-Metal-Color indexed-Vandal resistant screws

## **OPERATION:**

Not Available

(Dimensional drawing on following page)

Delta reserves the right (1) to make changes to specifications and materials, and (2) to change or discontinue models, both without notice or obligation. Dimensions are for reference. Measurement may vary plus or minus 6mm(0.25"). Mounting locations are suggested only. Check with local codes for requirements in your area. This spec was produced December 12, 2016.