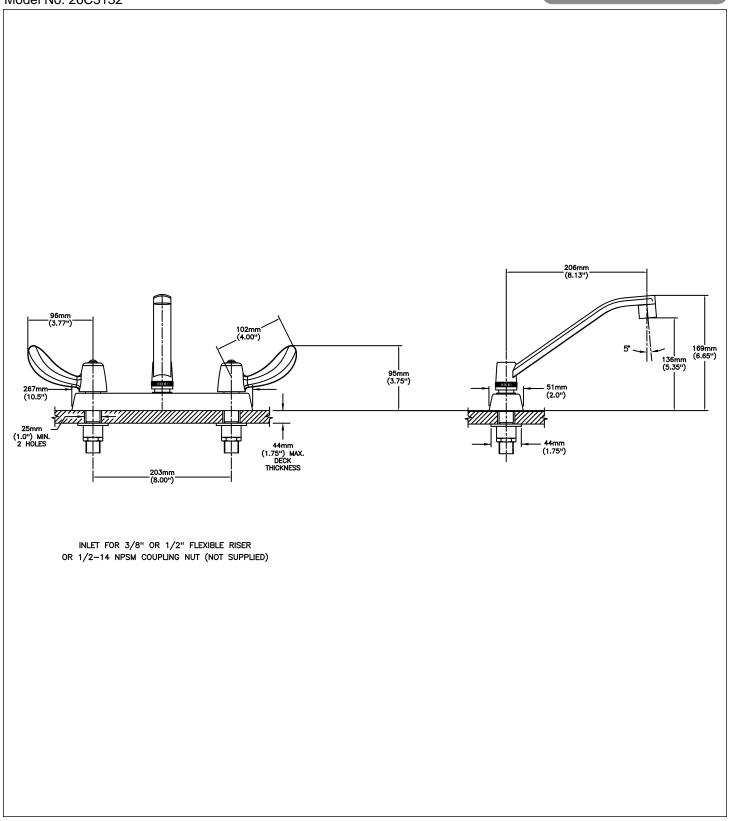

## SPECIFICATION:

- Heavy Duty Cast Brass sink faucet
- 203 mm (8") centers
- Two handle
- Polished chrome plated finish
- Metal hold-down package
- CER-TECK® ceramic structures
- Spout#: 1 203mm (8") Wallform Swing Spout(S2)
- Outlet#: 5 Vandal Resistant 0.5gpm (1.9 L/min) Non-Aerating Spray Outlet
- Handle#: 2 102 mm (4") Hooded Blade Handles-ADA compliant-Metal-Color indexed-Vandal resistant screws