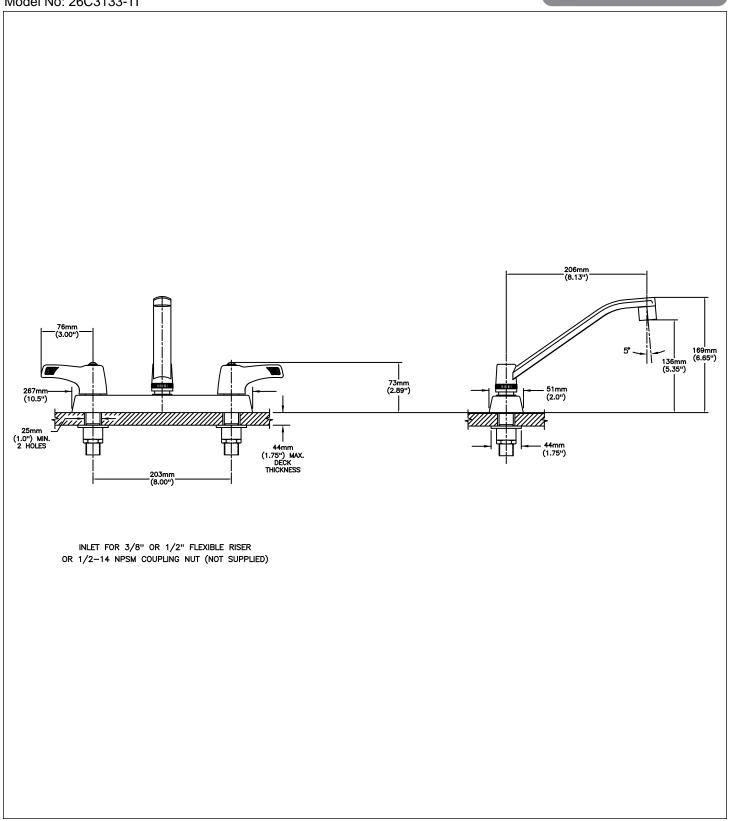

## **SPECIFICATION:**

- Heavy Duty Cast Brass sink faucet
- 203 mm (8") centers
- Two handle
- Polished chrome plated finish
- Metal hold-down package
- CER-TECK® ceramic structures
- Spout#: 1 203mm (8") Wallform Swing Spout(S2)
- Outlet#: 3 Vandal Resistant Aerator Outlet- 1.5 GPM (5.7 L/min) Flow Rate at 60 psi- pressure compensating
- Handle#: 3 76 mm (3") Lever Blade Handles-ADA Compliant-Metal-Color indexed-Vandal Resistant screws
- Handle Temperature Indicators