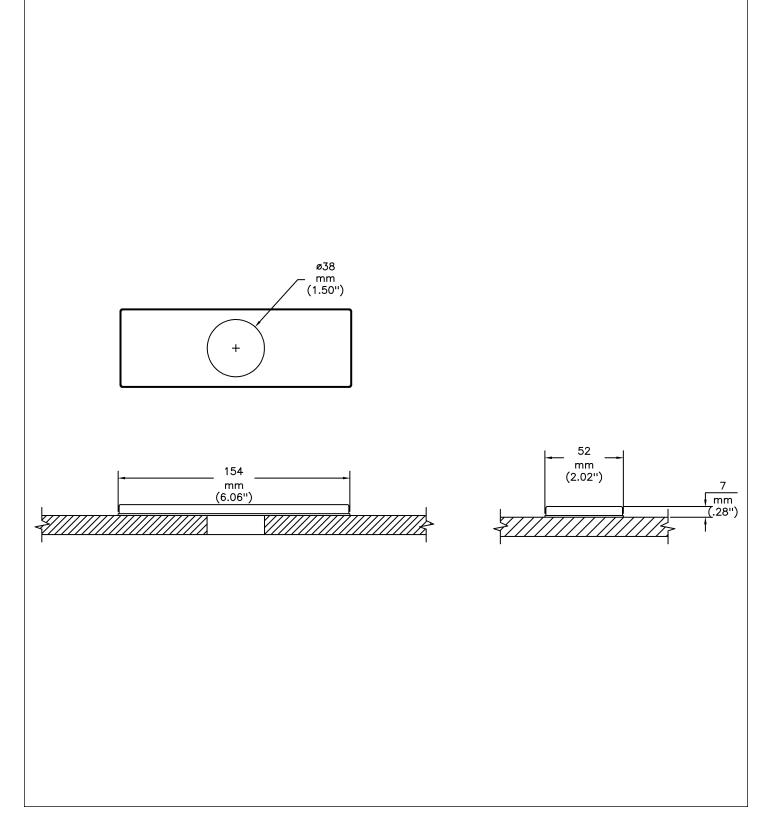

## **Electronic Faucets**

Arzo® Decorative Cover plate - 102 mm (4.0") centers Reduces Max. Deck Thickness to 28 MM (1 1/8")

#### SPECIFICATION:

- Reduces Max Deck Thickness to 28 mm (1.125")
- 154 mm (6.06") x 52 mm (2.02")
- Chrome Finish

#### (Dimensional drawing on following page)

Delta reserves the right (1) to make changes to specifications and materials, and (2) to change or discontinue models, both without notice or obligation. Dimensions are for reference. Measurement may vary plus or minus 6mm(0.25"). Mounting locations are suggested only. Check with local codes for requirements in your area. This spec was produced July 18, 2016.