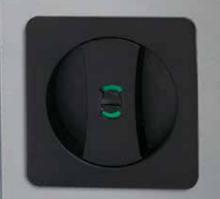

## Privacy

MATTE BLACK (US19) Item # 370104

SATIN NICKEL (US15) Item # 370109

Polished Chrome (US26) Item # 370106

# NEW CONTEMPORARY SQUARE POCKET LOCKS

Our rounded corner square design pocket lock collection includes one-of-a-kind features such as color-coded privacy function indicators and an entry version with usage of a key. The crisp, clean line appearance adds to the overall look of the door while being functional. Each square pocket lock includes an edge pull for easy access

#### **CONTEMPORARY SQUARE POCKET LOCK FEATURE:**

- Simple, versatile design that compliments all interior styles
- Easy to Install Fits doors prepped with 2-1/8" bore, 1" cross bore and 2 3/8" backset 1- 3/8" (35mm) to 1-3/4" (44.5mm) Door Thickness
- Includes edge pull for easy access when door is in completely recessed in the channel
- Entry function is lockable with 3 pin cylinder key (cannot be keyed to other entry locks) \*
- Soft turn lock in privacy function with color-coded indicators\*
- Latch has round corner faceplate for privacy and entry function
- Available finishes matte black, satin nickel and chrome