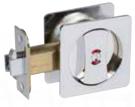

## Privacy

MATTE BLACK (US19) Item # 370104

SATIN NICKEL (US15) Item # 370109

Polished Chrome (US26) Item # 370106

# Available Finishes: