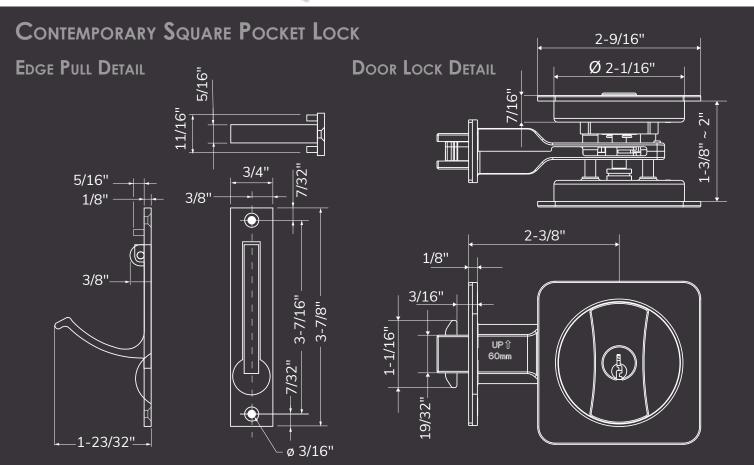

#### **CONTEMPORARY SQUARE POCKET LOCK FEATURE:**

- Simple, versatile design that compliments all interior styles
- Easy to Install Fits doors prepped with 2-1/8" bore, 1" cross bore and 2 3/8" backset 1- 3/8" (35mm) to 1-3/4" (44.5mm) Door Thickness
- Includes edge pull for easy access when door is in completely recessed in the channel
- Entry function is lockable with 3 pin cylinder key (cannot be keyed to other entry locks) \*
- Soft turn lock in privacy function with color-coded indicators\*
- Latch has round corner faceplate for privacy and entry function
- Available finishes matte black, satin nickel and chrome