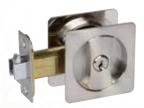

#### Entry

MATTE BLACK (US19) Item # 370004

SATIN NICKEL (US15) Item # 370009

Polished Chrome (US26) Item # 370006

### Passage

MATTE BLACK (US19) Item # 370204

SATIN NICKEL (US15) Item # 370209

Polished Chrome (US26) Item # 370206

#### **CONTEMPORARY SQUARE POCKET LOCK FEATURE:**

- Simple, versatile design that compliments all interior styles
- Easy to Install Fits doors prepped with 2-1/8" bore, 1" cross bore and 2 3/8" backset 1- 3/8" (35mm) to 1-3/4" (44.5mm) Door Thickness
- Includes edge pull for easy access when door is in completely recessed in the channel
- Entry function is lockable with 3 pin cylinder key (cannot be keyed to other entry locks) \*
- Soft turn lock in privacy function with color-coded indicators\*
- Latch has round corner faceplate for privacy and entry function
- Available finishes matte black, satin nickel and chrome