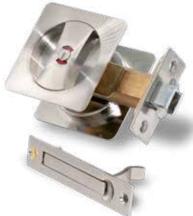

# NEW CONTEMPORARY SQUARE POCKET LOCKS

Our rounded corner square design pocket lock collection includes one-of-a-kind features such as color-coded privacy function indicators and an entry version with usage of a key. The crisp, clean line appearance adds to the overall look of the door while being functional. Each square pocket lock includes an edge pull for easy access

when door is completely recessed in the channel. Ideal for usage on pocket doors in interior halls, bathrooms and closet applications, it is available in the most popular finishes of matte black, satin nickel and chrome.

#### **CONTEMPORARY SQUARE POCKET LOCK FEATURE:**

- Simple, versatile design that compliments all interior styles
- Easy to Install Fits doors prepped with 2-1/8" bore, 1" cross bore and 2 3/8" backset 1- 3/8" (35mm) to 1-3/4" (44.5mm) Door Thickness
- Includes edge pull for easy access when door is in completely recessed in the channel
- Entry function is lockable with 3 pin cylinder key (cannot be keyed to other entry locks) \*
- Soft turn lock in privacy function with color-coded indicators\*
- Latch has round corner faceplate for privacy and entry function
- Available finishes matte black, satin nickel and chrome