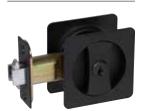

#### Entry

MATTE BLACK (US19) Item # 370004

SATIN NICKEL (US15) Item # 370009

Polished Chrome (US26) Item # 370006

## Privacy

MATTE BLACK (US19) Item # 370104

SATIN NICKEL (US15) Item # 370109

Polished Chrome (US26) Item # 370106

### Passage

MATTE BLACK (US19) Item # 370204

SATIN NICKEL (US15) Item # 370209

Polished Chrome (US26) Item # 370206

#### **CONTEMPORARY SQUARE POCKET LOCK FEATURE:**

- Simple, versatile design that compliments all interior styles
- Easy to Install Fits doors prepped with 2-1/8" bore, 1" cross bore and 2 3/8" backset 1- 3/8" (35mm) to 1-3/4" (44.5mm) Door Thickness
- Includes edge pull for easy access when door is in completely recessed in the channel
- Entry function is lockable with 3 pin cylinder key (cannot be keyed to other entry locks) \*
- Soft turn lock in privacy function with color-coded indicators\*
- Latch has round corner faceplate for privacy and entry function
- Available finishes matte black, satin nickel and chrome