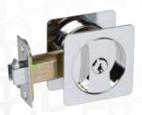

#### Entry

MATTE BLACK (US19) Item # 370004

SATIN NICKEL (US15) Item # 370009

Polished Chrome (US26) Item # 370006

#### **CONTEMPORARY SQUARE POCKET LOCK FEATURE:**

- Simple, versatile design that compliments all interior styles
- Easy to Install Fits doors prepped with 2-1/8" bore, 1" cross bore and 2 3/8" backset 1- 3/8" (35mm) to 1-3/4" (44.5mm) Door Thickness
- Includes edge pull for easy access when door is in completely recessed in the channel
- Entry function is lockable with 3 pin cylinder key (cannot be keyed to other entry locks) \*
- Soft turn lock in privacy function with color-coded indicators\*
- Latch has round corner faceplate for privacy and entry function
- Available finishes matte black, satin nickel and chrome