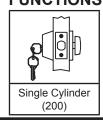

| Cylinder                    |        |            | List Price |                      |                         |                         |
| 205-LTS      | One-Sided<br>(Half Bore)    | 13 Lbs | 12 Pcs     | Item No.   | 353001               | 353006                  | 353007                  |
|              |                             |        |            | List Price |                      |                         |                         |
|              | Turn Button<br>& Kira Lever |        | Each       | Item No.   | 352571               | 352576                  | 352577                  |
|              |                             |        |            | List Price |                      |                         |                         |

# **FUNCTIONS**