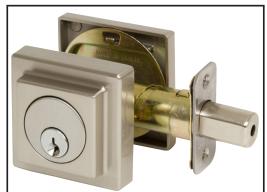

# **SQ DEADBOLT**

# CONTEMPORARY COLLECTION



## **DIMENSIONS**







#### STANDARD SPECIFICATIONS

| Door Prep      | Cross bore: 2-1/8"<br>Edge bore: 1"<br>Latch face: 1" x 2-1/4"                   | Latches      | 2-3/8" & 2-3/4" adjustable (9094) Faceplate: 1" x 2-1/4" round corner Bolt: Brass with hardened steel rod. Full 1" throw |  |
|----------------|----------------------------------------------------------------------------------|--------------|--------------------------------------------------------------------------------------------------------------------------|--|
| Backset        | Fits 2-3/8" and 2-3/4"                                                           | Strikes      | 1-3/4" x 2-1/4" Rd & Sq Corner (9113 & 9117)<br>Includes Reinforcement Strike                                            |  |
| Door Thickness | 1-3/8" ~ 1-3/4" door