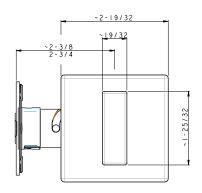

## **DIMENSIONS**

#### STANDARD SPECIFICATIONS

| Door Prep      | Cross bore: 2-1/8"<br>Edge bore: 1"<br>Latch face: 1" x 2-1/4"                   | Latches      | 2-3/8" & 2-3/4" adjustable (9094) Faceplate: 1" x 2-1/4" round corner Bolt: Brass with hardened steel rod. Full 1" throw |  |
|----------------|----------------------------------------------------------------------------------|--------------|--------------------------------------------------------------------------------------------------------------------------|--|
| Backset        | Fits 2-3/8" and 2-3/4"                                                           | Strikes      | 1-3/4" x 2-1/4" Rd & Sq Corner (9113 & 9117)<br>Includes Reinforcement Strike                                            |  |
| Door Thickness | 1-3/8" ~ 1-3/4" door <b>standard</b> ,<br>2-1/4" Ext. Kit Available              | Wood Screws  | Combination screws that suit both wood or metal door mounting. Includes 3" Security Screws                               |  |
| Cylinder       | KW1 5-Pin <b>standard</b> (Solid Brass), SC4 6-pin Optional Deadbolts packed KA4 | Door Handing | Not Required                                                                                                             |  |