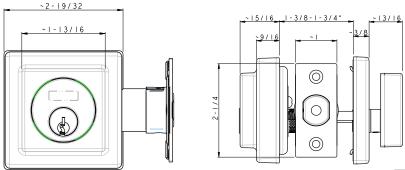

## **DIMENSIONS**

#### STANDARD SPECIFICATIONS

| Door Prep      | Cross bore: 2-1/8"<br>Edge bore: 1"<br>Latch face: 1" x 2-1/4"                   | Latches      | 2-3/8" & 2-3/4" adjustable (9094) Faceplate: 1" x 2-1/4" round corner Bolt: Brass with hardened steel rod. Full 1" throw |  |
|----------------|----------------------------------------------------------------------------------|--------------|--------------------------------------------------------------------------------------------------------------------------|--|
| Backset        | Fits 2-3/8" and 2-3/4"                                                           | Strikes      | 1-3/4" x 2-1/4" Rd & Sq Corner (9113 & 9117)<br>Includes Reinforcement Strike                                            |  |
| Door Thickness | 1-3/8" ~ 1-3/4" door <b>standard</b> ,<br>2-1/4" Ext. Kit Available              | Wood Screws  | Combination screws that suit both wood or metal door mounting. Includes 3" Security Screws                               |  |
| Cylinder       | KW1 5-Pin <b>standard</b> (Solid Brass), SC4 6-pin Optional Deadbolts packed KA4 | Door Handing | Not Required                                                                                                             |  |