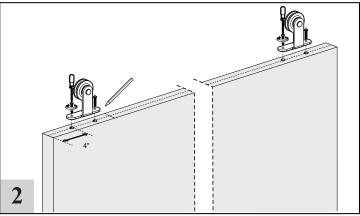

## BARN DOOR HARDWARE KIT 3000 SERIES ASSEMBLY INSTRUCTIONS

**INSTALLING THE ANTI-JUMP DISCS** Position each anti-jump disc at least 1" from the edge of the hangers. Tighten slightly to secure in place.

**INSTALLING FLOOR DOOR GUIDE** (Optional) Once the door is plumb, place the floor door guide inside the groove and line up close to the door opening. Slide the door from open to close to insure working order. Mark holes with a pencil. Pre-drill <sup>1</sup>/<sub>4</sub>" holes. If mounting into a concrete floor, use provided anchors.