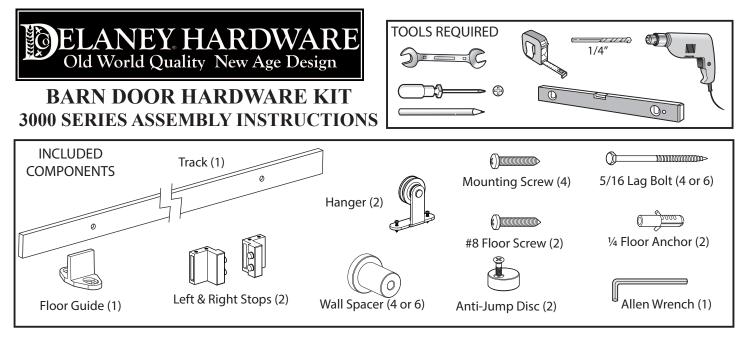

### PREPARE THE DOOR

If using the Floor Guide, mortise a groove  $\frac{1}{4}$  wide by  $\frac{3}{4}$  deep into the bottom center of door's edge.

INSTALL HEADER BOARD

Do NOT install track directly onto drywall. Install a  $1^{n} \times 4^{n}$  or  $1^{n} \times 6^{n}$  Header Board above the door opening directly into studs. Header board must be solid wood and measure at least the full legth of the track or longer.