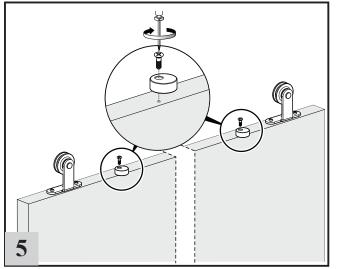

### **INSTALL STOPS & TRACK**

**4a.** Insert Stops on either side of track, inside the first & last hole. **4b.** Position center of the track by measuring up from the floor (door height +  $1 \frac{3}{4}$ "). Align Spacers with holes in track. Use Lag Bolts to install track into wood header & wall. Use wrench to secure screws through spacers.