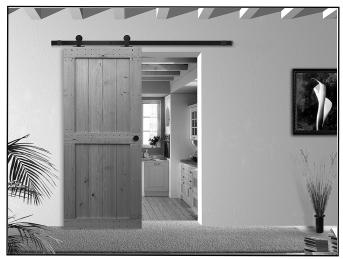

COMPLETED DOOR WITH BARN DOOR KIT

\*\*Note that these instructions are for use with Delaney Hardware 3000 Series Barn Door Kits.