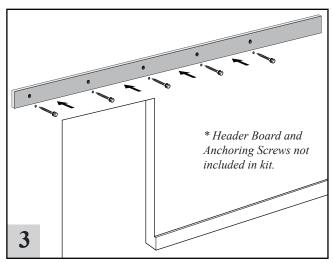

### INSTALL HANGERS

Position hangers on top of door, measuring 4" to center of outside hole. Secure hangers using screwdriver.