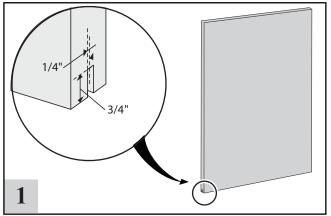

### **INSTALL STOPS & TRACK**

**4a.** Insert Stops on either side of track, inside the first & last hole. **4b.** Position center of the track by measuring up from the floor (door height +  $1 \frac{3}{4}$ "). Align Spacers with holes in track. Use Lag Bolts to install track into wood header & wall. Use wrench to secure screws through spacers.