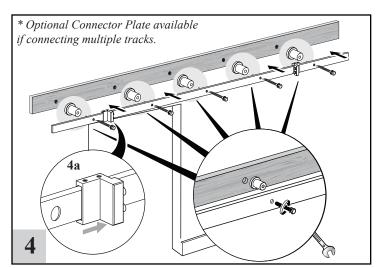

### **INSTALL STOPS & TRACK**

**4a.** Insert Stops on either side of track, inside the first & last hole. **4b.** Position center of the track by measuring up from the floor (door height +  $1 \frac{3}{4}$ "). Align Spacers with holes in track. Use Lag Bolts to install track into wood header & wall. Use wrench to secure screws through spacers.