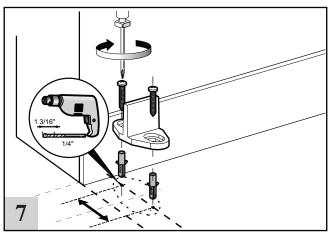

### INSTALL HANGERS

Position hangers on top of door, measuring 4" to center of outside hole. Secure hangers using screwdriver.