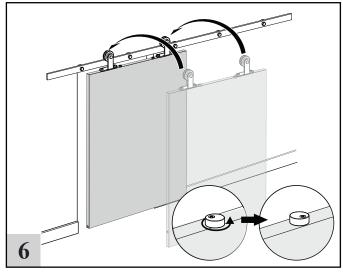

## BARN DOOR HARDWARE KIT 3000 SERIES ASSEMBLY INSTRUCTIONS

**INSTALLING THE ANTI-JUMP DISCS** Position each anti-jump disc at least 1" from the edge of the hangers. Tighten slightly to secure in place.

### HANG THE DOOR

Place assembled door on secured track. Tighten the anti-jump discs. Slide door from open to close to ensure all parts are operating smoothly. Secure stops in desired positions with allen wrench.