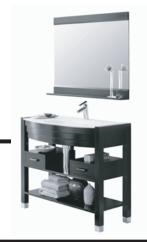

## PRODUCT DESCRIPTION

Sag Harbour™ Lavatory Console

- Ancahra<sup>™</sup> Collection
- Elegantly Refined Wood Base
- Integrated Glass Top

Tempered Natural Glass

• Depth: 5

- Single Hole or 8" Faucet Drilling
- Movable Storage Drawers and Mirror With Shelf Included

Mirror • Width: 39.375 inches (100 cm)

• Height: 32.25 inches (81.92 cm)

inches (12.7 cm)

### Console

• Width: 41.75 inches (106.05 cm) • Depth: 21.625 inches (54.93 cm) Height: 36 inches (91.44 cm)

- DECOLAV® 9290 Umbrella Drain or
- DECOLAV® 9296 Grid Drain or
- DECOLAV® 9298 Push Button Closing Umbrella Drain