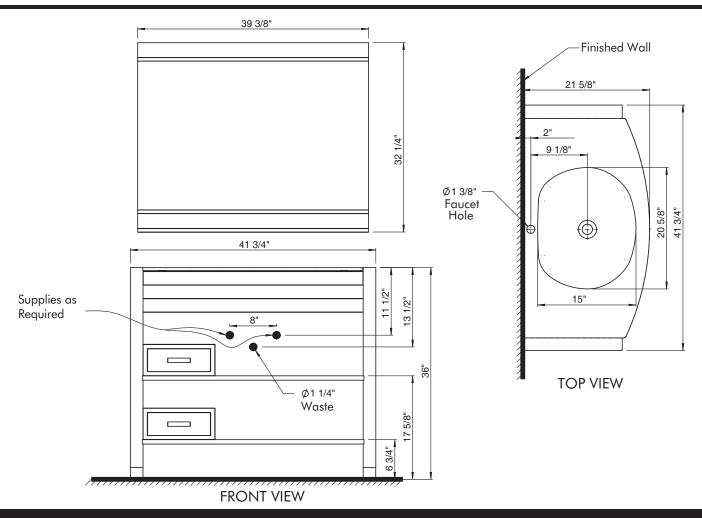

Mirror • Width: 39.375 inches (100 cm)

• Height: 32.25 inches (81.92 cm)

inches (12.7 cm)

### Console

• Width: 41.75 inches (106.05 cm) • Depth: 21.625 inches (54.93 cm) Height: 36 inches (91.44 cm)

- DECOLAV® 9290 Umbrella Drain or
- DECOLAV® 9296 Grid Drain or
- DECOLAV® 9298 Push Button Closing Umbrella Drain

# **ROUGHING-IN DIMENSIONS**

RECOMMENDED ACCESSORIES

**Customer Service: 561-274-2110** www.decolav.com