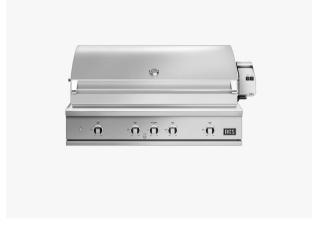

## 48" Grill with Infrared Sear Burner, LP Gas

| Series 9 |                       |  |  |
|----------|-----------------------|--|--|
|          |                       |  |  |
|          | Series 9              |  |  |
|          | Stainless Steel   LPG |  |  |

| Height | 27 1/4"   |
|--------|-----------|
| Width  | 47 15/16″ |
| Depth  | 26 7/8"   |

nes

Taking your grilling experience to the next level, this Series 9 built-in 48" grill provides the ultimate grilling space for premium outdoor kitchens.

- Infrared sear burner for incredibly fast searing up to 24,000 BTU/hr
- Cater for a crowd with the secondary cooking surface
- Build into an outdoor BBQ island, or add a cart for a freestanding grill
- \* U-burners deliver 25,000 BTU/hr total power per burner with precise heat control from 300°F to 1100°F