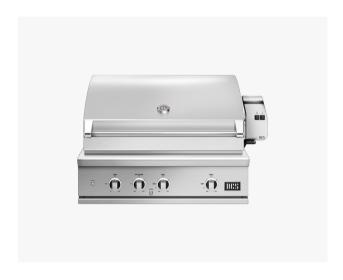

## 36" Grill with Infrared Sear Burner, LP Gas

Series 9

Stainless Steel | LPG

This Series 9 built-in 36" grill is designed for premium outdoor kitchens and will take your outdoor cooking experience to the next level.

- Infrared sear burner for incredibly fast searing up to 24,000 BTU/hr
- Cater for a crowd with the secondary cooking surface
- Build into an outdoor BBQ island, or add a cart for a freestanding grill
- U-burners deliver 25,000 BTU/hr total power per burner with precise heat control from 300°F to 1100°F