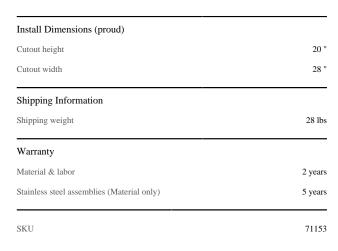

## Specifications

| Design                             |                           |
|------------------------------------|---------------------------|
| Finish                             | Brushed Stainless Steel   |
| Finish                             |                           |
| Built-in installation              | •                         |
| Finish                             | 304 grade stainless steel |
| Weather resistant                  | •                         |
| Install Dimensions (flush)         |                           |
| Cutout height (flush installation) | 22 1/16 "                 |
| Cutout width (flush installation)  | 30 3/16 "                 |