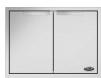

# Access Doors Built-in

Designed to fit perfectly under your Built-in Grill, DCS Access

Doors are a simple storage solution for grilling essentials.

They include a convenient condiment shelf built into the door.

Brushed Stainless Steel

### Dimensions

| Depth  | 6 1/4"  |
|--------|---------|
| Height | 21 7/8" |
| Width  | 30"     |