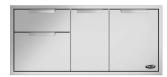

# ADR2-48 Access Drawers Built-in

DCS Access Drawers offer generous storage for a range of items - from your LP tank to marinating meats. A range of accessories offer maximum flexibility, for example the LP tank drawer can be converted into a two-bin trash drawer or simply a large capacity storage drawer.

Brushed Stainless Steel

#### Flexible storage

**Dimensions** 

DCS access drawers keep your grilling essentials organised and close at hand. Ice tub access allows you to store cold beverages.

#### Premium quality design

Constructed from 304-grade stainless steel, and featuring superior weld and finish, DCS access drawers are built to last.

#### Family match

The neutral stainless steel finish, refined handle profile and consistent detailing ensure DCS built-in products will install seamlessly into your countertop and cabinetry palette.