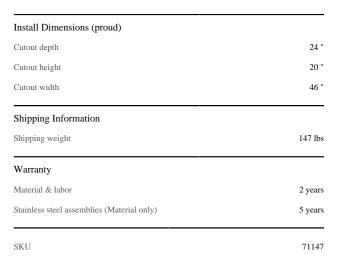

## Specifications

Design

| Finish                     | Brushed Stainless Steel   |
|----------------------------|---------------------------|
| Finish                     |                           |
| Built-in installation      | •                         |
| Finish                     | 304 grade stainless steel |
| Weather resistant          | •                         |
| Install Dimensions (flush) |                           |
| Cutout depth               | 26 "                      |
| Cutout height              | 22 1/16 "                 |
| Cutout width               | 48 3/16 "                 |