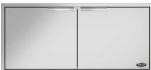

# ADN1-20X48 Access Doors Built-in

Designed to fit perfectly under your Built-in Grill, DCS Access Doors are a simple storage solution for grilling essentials. They include a convenient condiment shelf built into the door.

Brushed Stainless Steel

#### Flexible storage

DCS access doors keep your grilling essentials out of sight and close at hand beneath your built-in grill.

#### Family match

The neutral stainless steel finish, refined handle profile and consistent detailing ensure DCS built-in products will install seamlessly into your countertop and cabinetry palette.