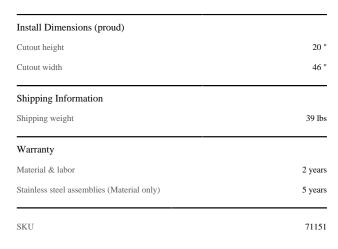

## Specifications

| Design                     |                           |
|----------------------------|---------------------------|
| Finish                     | Brushed Stainless Steel   |
| Finish                     |                           |
| Built-in installation      | •                         |
| Finish                     | 304 grade stainless steel |
| Weather resistant          | •                         |
| Install Dimensions (flush) |                           |
| Cutout height              | 22 1/16 "                 |
| Cutout width               | 48 3/16 "                 |