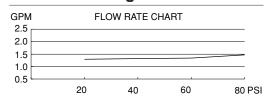

#### Flow Rate

- Conforms to Energy Policy Act of 1992 maximum flow rate at 80psi of 2.5gpm.
- 1.5gpm flow even at water pressure as low as 30psi saves 20% water usage per minute.

D462261