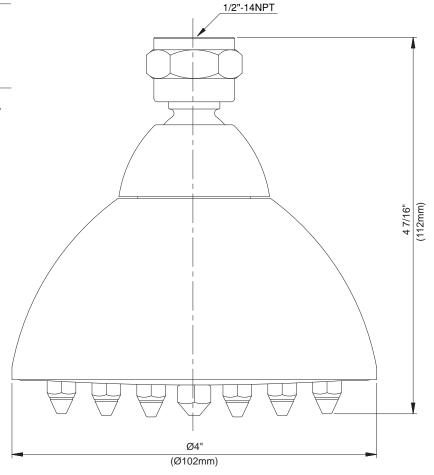

## 4" LAMP STYLE WATER SAVER SHOWERHEAD

### **Description**

- 36 brass jets with flexible tips for easy cleaning
- All brass construction