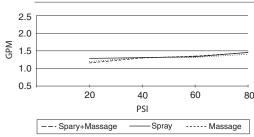

• 1/2" slip spout fits 1/2" copper or 1/2" IPS

 Showerhead D462014, A112.18.1M, 1.5 gpm (5.7 LPM) maximum flow rate @ 20 - 80 psi **Flow Rate** 

Finishes Available
• Chrome

Energy Policy Act of 1992
 ASME A112.18.1M
 ADA Accessibility Guidelin