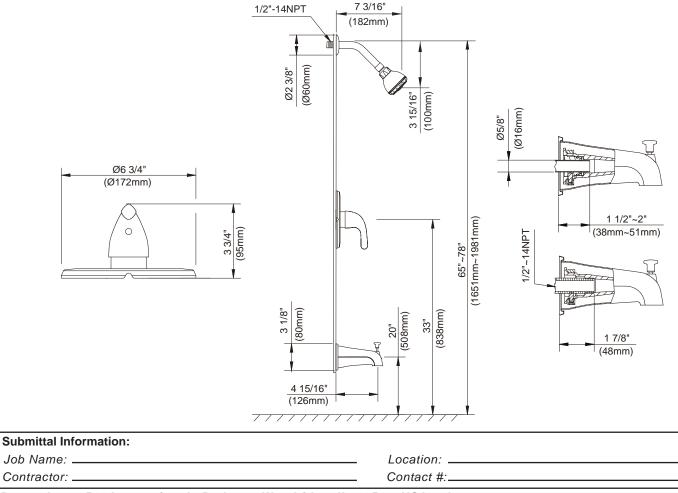

### Model

Description

• Diverter on spout

stub-out

**Standards** 

D513011T (Tub & Shower trim)

D503511T (Shower only trim)

• 3" multi-function showerhead

• 1/2" slip spout fits 1/2" copper or 1/2" IPS

 Showerhead D462014, A112.18.1M, 1.5 gpm (5.7 LPM) maximum flow rate @ 20 - 80 psi **Flow Rate** 

Finishes Available
• Chrome

Energy Policy Act of 1992
 ASME A112.18.1M
 ADA Accessibility Guidelin