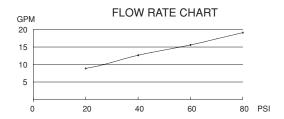

# TWO HANDLE THERMOSTATIC SHOWER VALVE WITH TRIM

## **Description**

- 1/2" combination IPS/Copper sweat on all three ports
- 3-port shower valve with stops
- · With temperature limit adjustment

## Flow & Valving

See Chart

### **Standards**

- ASME A112.18.1
- CSA B125
- ASSE 1016
- Listed IAPMO/UPC
- Energy policy act of 1992
- ADA Accessibility Guidelines for Buildings and Facilities - 4.27.4 Controls and Mechanisms &

## Warranty

Specific Features: \_

Danze products are covered by a manufacturer's limited "lifetime" warranty for manufacturing defects.



D560144 SIRIUS™

## **Available Colors & Finish**

- Chrome
- Brushed Nickel (BN)

#### Trim Kit:

(for use w/thermostatic shower valve) D560144T

#### Special Packaging

 Model numbers for trim kit items include the suffix "T".



ځ



Danze, Inc., 2500 Internationale Parkway, Woodridge, IL 60517, USA WWW.DANZE.COM

SD560144/12-07.01

Submitted Model No.: \_