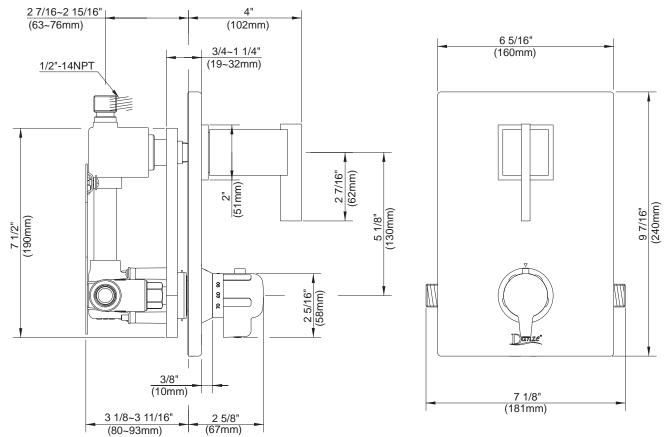

## **Description**

- 1/2" combination IPS/Copper sweat on all three ports
- 3-port shower valve with stops
- · With temperature limit adjustment