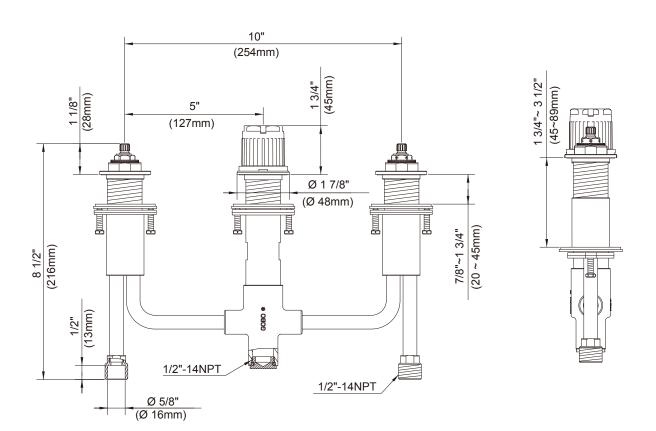

### Description

- Combination 1/2" copper sweat, 1/2" NPT threaded connectors for all ports
- Installs in decks up to 3 1/2" thickness
  Fits Logan Square™ and Mid-Town™ Roman Tub trims only