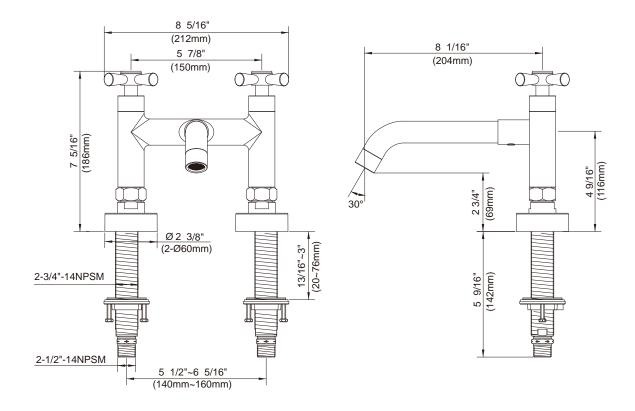

### SOUTH BEACH™ ROMAN TUB FAUCET

#### Model

SBH-ROM

## Description

- Ceramic disc cartridges
- Metal cross handles
- Solid brass construction