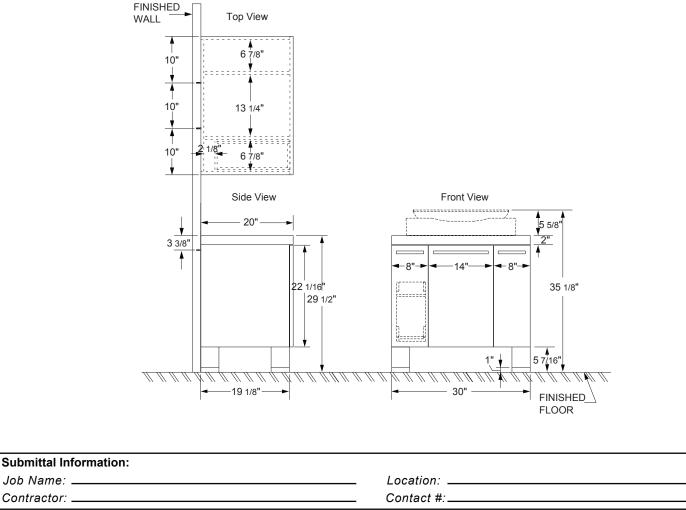

### Description

- 30"w x 20"d x 29 1/2"h
- Designed to fit vessel models DC037350 or
- DC037341 • Chrome pulls
- Soft-close door panels
- Adjustable door panel hinges
- Dual-level drawer with undermount soft-close glides
- · Adjustable inner shelves
- Adjustable height levelers
- · Mounting hardware included