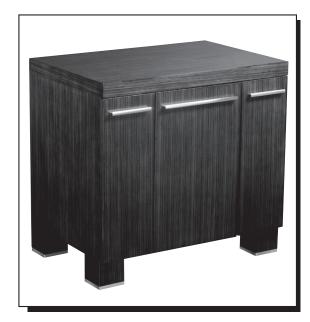

# ZIGA ZAGA<sup>®</sup> 30" FREESTANDING VANITY

### Description

- 30"w x 20"d x 29 1/2"h
- Designed to fit vessel models DC037350 or
- DC037341 • Chrome pulls
- Soft-close door panels
- Adjustable door panel hinges
- Dual-level drawer with undermount soft-close glides
- · Adjustable inner shelves
- Adjustable height levelers
- · Mounting hardware included