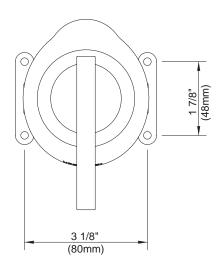

### Description

- 4-port valve services up to three shower systems.
- 1/2" combination IPS/Copper sweat ports • 8 position valve channels water to one, two or all three shower systems.

### Trim Kit :

(for use w/shower diverter valve) D560858T