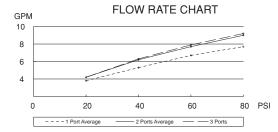

CATIONS**

## SINGLE HANDLE 4-PORT SHOWER DIVERTER WITH TRIM

### Description

- 4-port valve services up to three shower systems.
- 1/2" combination IPS/Copper sweat ports • 8 position valve channels water to one, two or all three shower systems.

### Flow & Valving

See Chart

### **Standards**

- ASME A112.18.1
- CSA B125
- ASSE 1016
- Listed IAPMO/UPC
- ADA Accessibility Guidelines for Buildings and Facilities - 4.27.4 Controls and Mechanisms 🔈

### Warranty

Danze products are covered by a manufacturer's limited "lifetime" warranty for manufacturing defects.



#### D560858 PARMA™

#### Available Colors & Finish

 Chrome • Brushed Nickel (BN)

### Trim Kit :

(for use w/shower diverter valve) D560858T

#### Special Packaging

 Model numbers for trim kit items include the suffix "T".







### Specific Features: \_\_\_\_

\_\_\_\_ Submitted Model No.: \_\_

- SD560858/12-07.01

Danze, Inc., 2500 Internationale Parkway, Woodridge, IL 60517, USA WWW.DANZE.COM