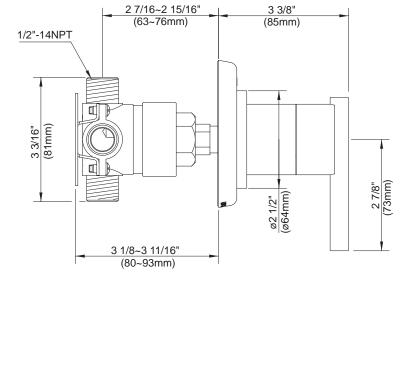

### Description

- 4-port valve services up to three shower systems.
- 1/2" combination IPS/Copper sweat ports • 8 position valve channels water to one, two or all three shower systems.

### Trim Kit :

(for use w/shower diverter valve) D560858T