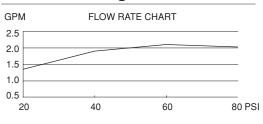

# WALL MOUNT BODY SPRAYS

### Description

- Drenching single function body spray
- Adjustable, ball mount body sprays allow
- individual positioning of each spray • 1/2" IPS female connection
- 1/2" IPS female connection

### Flow & Valving





#### Available Colors & Finish

**SPECIFICATIONS** 

- Chrome
- Antique Copper (AC)Brushed Nickel (BN)
- Satin Black (BS)
- Polished Brass (PBV)
- Oil Rub Bronze (RB)

## Standards

- ASME A112.18.1
- CSA B125
- ASSE 1016
- Listed IAPMO/UPC

### Warranty

Danze faucets are covered by a manufacturer's limited "lifetime" warranty for manufacturing defects.



Danze, Inc., 2500 Internationale Parkway, Woodridge, IL 60517, USA