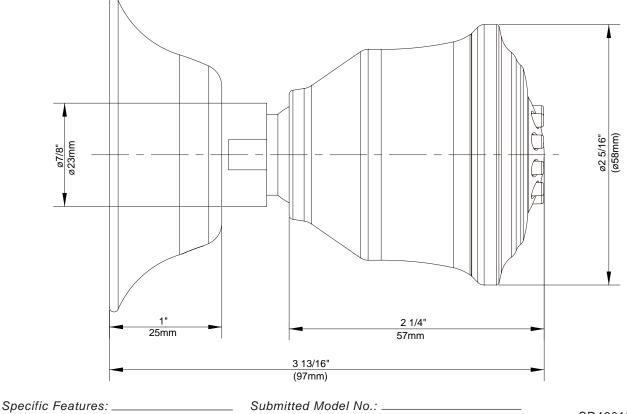

# WALL MOUNT BODY SPRAYS

### Description

- Drenching single function body spray
- Adjustable, ball mount body sprays allow
- individual positioning of each spray • 1/2" IPS female connection
- 1/2" IPS female connection