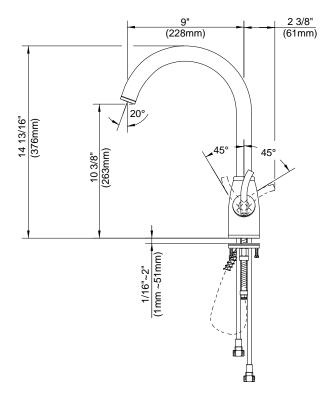

### Description

- Ceramic disc valve
- 14 3/4" high spout, 9" spout length
- Aerated stream
- · Quiet running hose with spring retraction
- Single hole mount