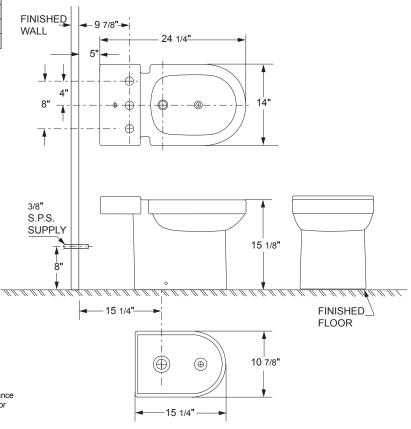

#### **Technical Information**

| Fixture:        |                 |
|-----------------|-----------------|
| Configuration   | rim wash        |
| Drain hole      | 1 3/4" (4.4 cm) |
| Faucet holes    | 1 3/8" (3.5 cm) |
| Pop-up rod hole | 5/8" (1.6 cm)   |
| Spray hole      | 15/16" (2.4 cm) |
| Diverter        | 1 3/8" (3.5 cm) |

### **Colors Available**

• White (WH)

IMPORTANT: Dimensions of fixtures are nominal and may vary within the range of tolerance established by ASME Standard A112.19.2. These measurements are subject to change or cancellation. No responsibility is assumed for use of superseded or voided pages.