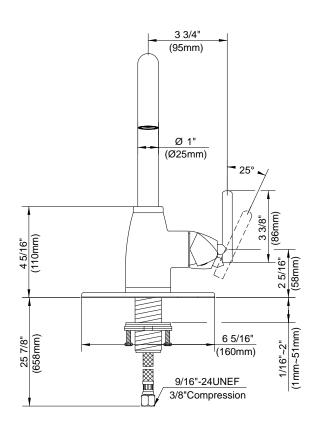

# SONORA™ SINGLE HANDLE BAR & CONVENIENCE FAUCET

### Model

D151554

# Description

- Ceramic disc valve
- 11 1/2" high swivel spout, 5 1/2" spout length
- Single hole mount