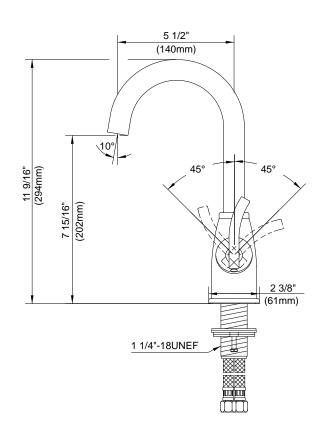

# SONORA™ SINGLE HANDLE BAR & CONVENIENCE FAUCET

### Model

D151554

# Description

- Ceramic disc valve
- 11 1/2" high swivel spout, 5 1/2" spout length
- Single hole mount