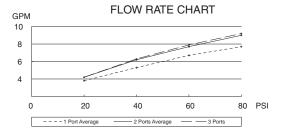

GLE HANDLE 4-PORT SHOWER DIVERTER WITH TRIM

### **Description**

- 4-port valve services up to three shower systems.
- 1/2" combination IPS/Copper sweat ports
- 8 position valve channels water to one, two or all three shower systems.

## Flow & Valving

See Chart

#### **Standards**

- ASME A112.18.1
- CSA B125
- Listed IAPMO/UPC
- ADA Accessibility Guidelines for Buildings and Facilities 4.27.4 Controls and Mechanisms &

## Warranty

Danze products are covered by a manufacturer's limited "lifetime" warranty for manufacturing defects.



D560856 BANNOCKBURN™

#### **Available Colors & Finish**

- Chrome
- Brushed Nickel (BN)
- Oil Rub Bronze (RB)

#### Trim Kit:

(for use w/shower diverter valve) D560856T

#### Special Packaging

 Model numbers for trim kit items include the suffix "T".



بغ





Specific Features: \_\_

\_\_\_\_ Submitted Model No.: \_\_