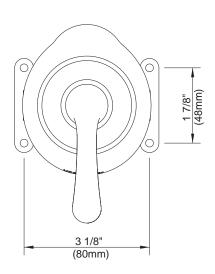

### **Description**

- 4-port valve services up to three shower systems.
- 1/2" combination IPS/Copper sweat ports
- 8 position valve channels water to one, two or all three shower systems.