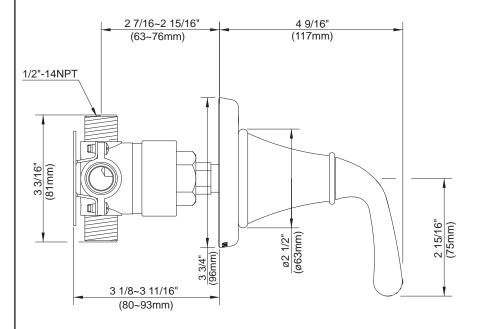

### **Description**

- 4-port valve services up to three shower systems.
- 1/2" combination IPS/Copper sweat ports
- 8 position valve channels water to one, two or all three shower systems.