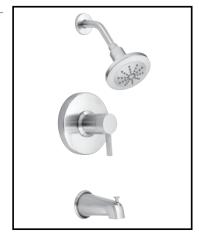

# AMALFI™ TRIM ONLY SINGLE HANDLE PRESSURE BALANCE TUB & SHOWER FAUCET

Flow Rate

# Description

- 4 1/2" showerhead
- 6" brass shower arm
- Diverter on spout
- Use with valve: D112000BT (w/stops) or D115000BT (w/o stops)