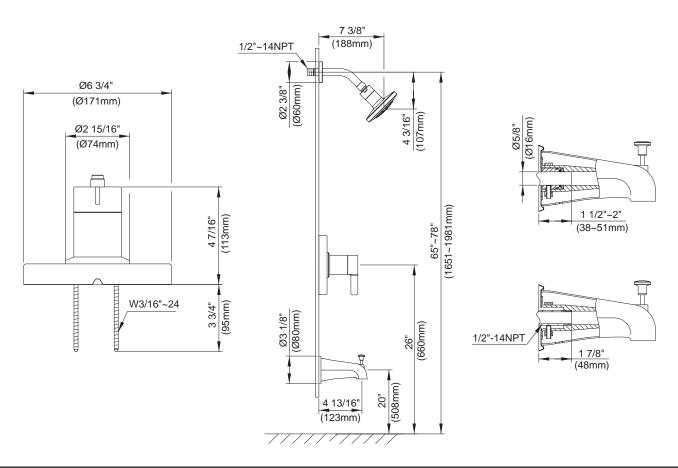

# Description

- 4 1/2" showerhead
- 6" brass shower arm
- Diverter on spout
- Use with valve: D112000BT (w/stops) or D115000BT (w/o stops)