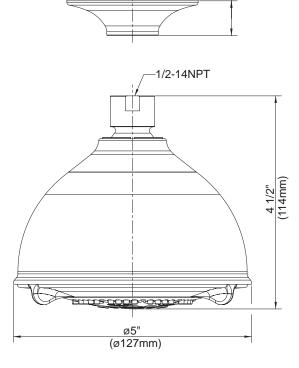

#### **Available Colors & Finish**

- Chrome
- Brushed Nickel (BN)

ø2 3/4" (ø70mm)

Specific Features:

Submitted Model No.: \_