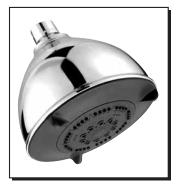

# **5" DANZE 405 THREE FUNCTION SHOWERHEAD**

## **Description**

- 3 functions: regular, massage and aerated drench
- Metal ball joint for angle adjustment of showerhead
- With 71 jets