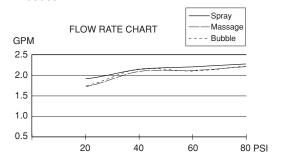

### Flow & Valving

See Chart

#### Flow Rate

• Conforms to Energy Policy Act of 1992 - maximum flow rate at 80psi of 2.5gpm.