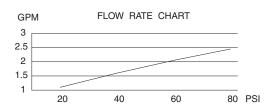

# **SPECIFICATIONS**

# SINGLE HANDLE KITCHEN FAUCET WITH PULL-OUT SPOUT

## **Description**

- Single lever handle with 2-function euro-style pull-out spout (spray & aerated stream)
- Single hole mount with optional 10" deck plate
- Matching brass soap/lotion dispenser
- Fits 1 3/8" to 1 1/2" diameter mounting hole

# Flow & Valving

See Chart

### **Standards**

- ASME A112.18.1
- CSA B125
- NSF 61-9
- Listed IAPMO/UPC
- Energy policy act of 1992
- ADA Accessibility Guidelines for Buildings and Facilities 4.27.4 Controls and Mechanisms হি
- State of Wisconsin Statutes & Administrative Code

D456113 MELROSE™



#### Available Colors & Finish

- Chrome
- Stainless Steel (SS)



# Warranty

Danze products are covered by a manufacturer's limited "lifetime" warranty for manufacturing defects.





Specific Features:

Submitted Model No.: \_