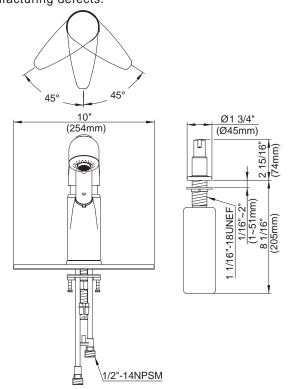

## **Description**

- Single lever handle with 2-function euro-style pull-out spout (spray & aerated stream)
- Single hole mount with optional 10" deck plate
- Matching brass soap/lotion dispenser
- Fits 1 3/8" to 1 1/2" diameter mounting hole