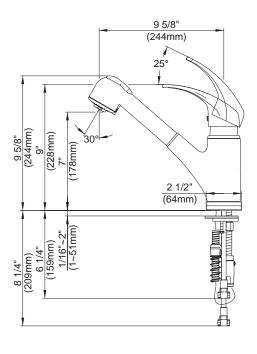

## **Description**

- Single lever handle with 2-function euro-style pull-out spout (spray & aerated stream)
- Single hole mount with optional 10" deck plate
- Matching brass soap/lotion dispenser
- Fits 1 3/8" to 1 1/2" diameter mounting hole