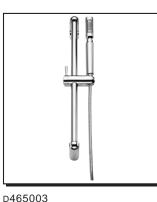

## SHOWERSTICK™ PERSONAL SHOWER ON 24" SLIDE BAR

### Description

- Backflow prevention
- Showerstick<sup>™</sup> comes with 72" hose.
- Mount to your shower arm
- Wall mount