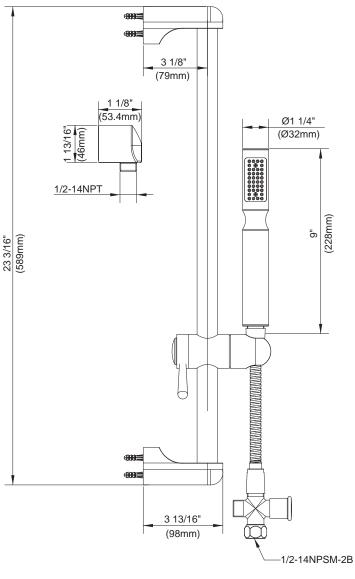

## SHOWERSTICK™ PERSONAL SHOWER ON 24" SLIDE BAR

### Description

- Backflow prevention
- Showerstick<sup>™</sup> comes with 72" hose.
- Mount to your shower arm
- Wall mount