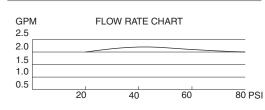

#### Flow & Valving

#### Available Colors & Finish

ChromeBrushed Nickel (BN)

- Uniform high flow rates at all normal operating water pressures.
- Conforms to Energy Policy Act of 1992 maximum flow rate at 80psi of 2.5gpm.