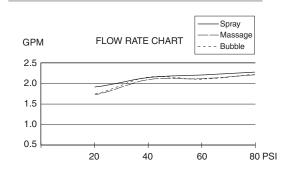

## Flow & Valving

## Flow Rate

- Uniform high flow rates at all normal operating water pressures.
- Conforms to Energy Policy Act of 1992 maximum flow rate at 80psi of 2.5gpm.