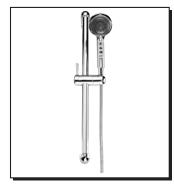

#### **Description**

- · Backflow prevention
- 24" heave duty slide bar mount
- Mount to your shower arm
- 3 functions: regular, massage and aerated drench