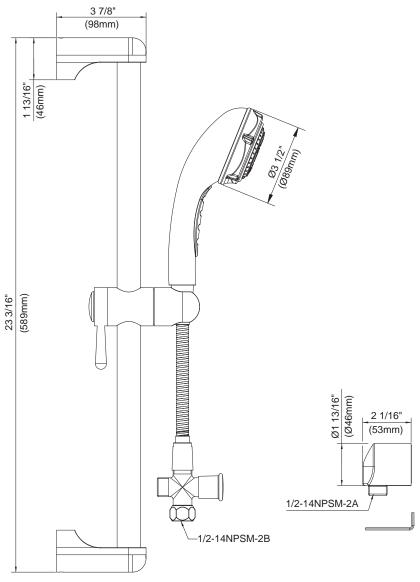

#### **Description**

- · Backflow prevention
- 24" heave duty slide bar mount
- Mount to your shower arm
- 3 functions: regular, massage and aerated drench