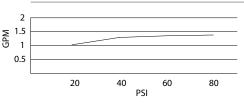

# **SPECIFICATIONS**

# SONORA™ TWO HANDLE WIDESPREAD LAVATORY FAUCET

#### Model

D304054 (Replaces D303454 series)

# Description

- Ceramic disc valve
- 10 1/2" high swivel spout, 5 1/4" spout length
- Metal pop-up drain assembly
- 3 hole mount

#### **Standards**



- UPC/cUPC
- NSF 61-9
- Energy policy act of 1992



• ASME A112.18.1



• CSA B125



Meets CA AB-1953



• ADA Accessibility Guidelines for Buildings and Facilities -

# 4.27.4 Controls and Mechanisms

## Flow Rate





# **Finishes Available**

- Chrome
- · Other: Refer to Price List for additional finish

## Warranty

Danze products are covered by a manufacturer's limited "lifetime" warranty for manufacturing defects.





| Submittal Informatior | 1: |
|-----------------------|----|
|-----------------------|----|

Job Name: \_ Contractor: \_ Location: -Contact #:\_