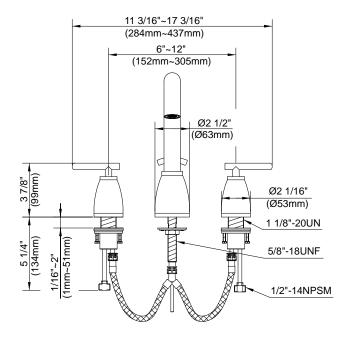

# Description

- Ceramic disc valve
- 10 1/2" high swivel spout, 5 1/4" spout length
- Metal pop-up drain assembly
- 3 hole mount