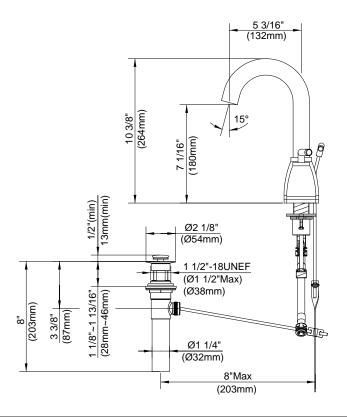

#### Model

D304054 (Replaces D303454 series)

# Description

- Ceramic disc valve
- 10 1/2" high swivel spout, 5 1/4" spout length
- Metal pop-up drain assembly
- 3 hole mount