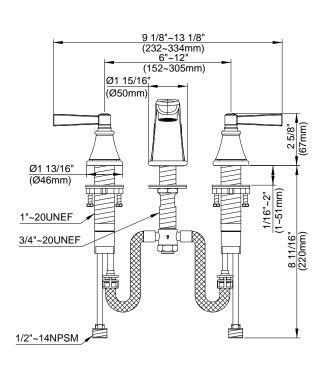

#### Model

D304025 (Replaces D301325 series)

#### Description

- Ceramic disc valve
- 3 1/2" high spout, 4 1/2" spout length
- Metal pop-up drain assembly
- 3 hole mount