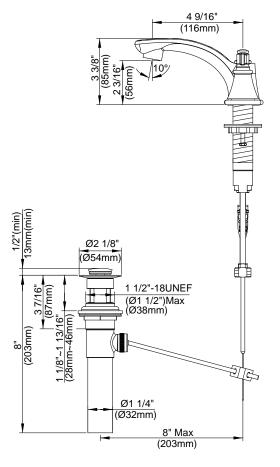

#### Model

D304025 (Replaces D301325 series)

#### Description

- Ceramic disc valve
- 3 1/2" high spout, 4 1/2" spout length
- Metal pop-up drain assembly
- 3 hole mount