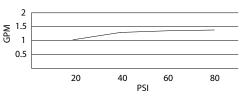

## **SPECIFICATIONS**

## AERIAL™ TWO HANDLE WIDESPREAD LAVATORY FAUCET

#### Model

D304025 (Replaces D301325 series)

#### Description

- Ceramic disc valve
- 3 1/2" high spout, 4 1/2" spout length
- Metal pop-up drain assembly
- 3 hole mount

#### **Standards**



- UPC/cUPC
- NSF 61-9
- Energy policy act of 1992



• ASME A112.18.1



• CSA B125



• Meets CA AB-1953



· ADA Accessibility Guidelines for Buildings and Facilities -

# 4.27.4 Controls and Mechanisms

# Flow Rate





#### **Finishes Available**

- Chrome
- Other: Refer to Price List for additional finish

### Warranty

Danze products are covered by a manufacturer's limited "lifetime" warranty for manufacturing defects.





| Submittal Informatior | 1: |
|-----------------------|----|
|-----------------------|----|

Contractor: \_

Job Name: \_

Location: \_ Contact #:\_