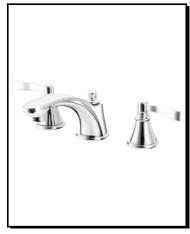

#### Model

D304025 (Replaces D301325 series)

#### Description

- Ceramic disc valve
- 3 1/2" high spout, 4 1/2" spout length
- Metal pop-up drain assembly
- 3 hole mount