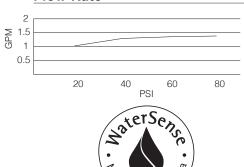

## **Flow Rate**

Certified by

## Description

- · Ceramic disc valves
- 9" high spout, 5 1/4" spout length
- · With drain assembly
- · Hot and cold markings on handles
- 3 hole mount, 4" 12" installation
- A112.18.1M, 1.5 gpm (5.7 LPM) maximum flow rate @ 20 - 80 psi