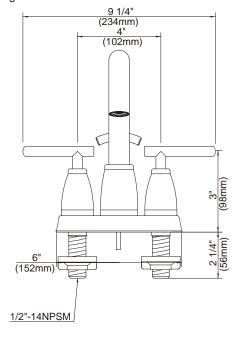

## TWO HANDLE CENTERSET LAVATORY FAUCET

## **Description**

- 2 handle with all brass pop-up drain assembly
- Brass tube spout

## **Standards**

- ASME A112.18.1
- CSA B125
- NSF 61-9
- Listed IAPMO/UPC
- Energy policy act of 1992
- ADA Accessibility Guidelines for Buildings and Facilities - 4.27.4 Controls and Mechanisms &

D303254 SONORA™