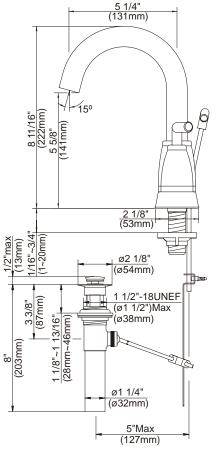

## TWO HANDLE CENTERSET LAVATORY FAUCET

## **Description**

- 2 handle with all brass pop-up drain assembly
- Brass tube spout

## **Standards**

- ASME A112.18.1
- CSA B125
- NSF 61-9
- Listed IAPMO/UPC
- Energy policy act of 1992
- ADA Accessibility Guidelines for Buildings and Facilities - 4.27.4 Controls and Mechanisms &

D303254 SONORA™