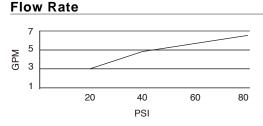

#### Description

- Ceramic disc valve
- With high temperature limit adjustment
- 1/2" PEX Hot & Cold Inlets
- Round Spine
- Back-to-back installation feature
- Mounting bracket & plaster guard included
- Valve will perform at ASSE 1016 standards when flow rate is restricted to 2.0gpm