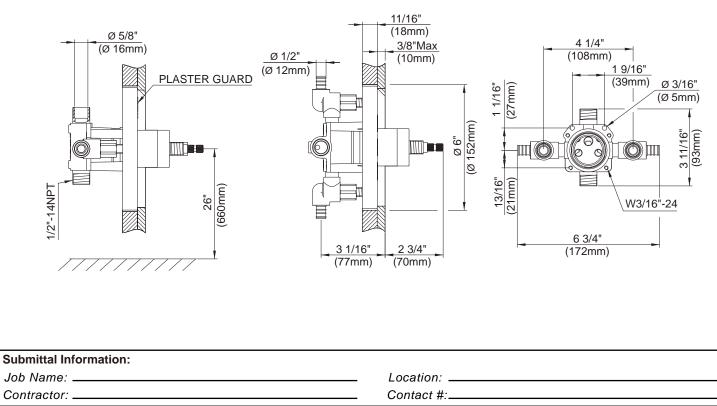

#### Description

- Ceramic disc valve
- With high temperature limit adjustment
- 1/2" PEX Hot & Cold Inlets
- Round Spine
- Back-to-back installation feature
- Mounting bracket & plaster guard included
- Valve will perform at ASSE 1016 standards when flow rate is restricted to 2.0gpm