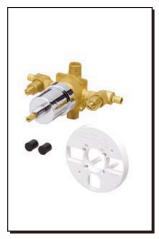

#### Description

- Ceramic disc valve
- With high temperature limit adjustment
- 1/2" PEX Hot & Cold Inlets
- Round Spine
- Back-to-back installation feature
- Mounting bracket & plaster guard included
- Valve will perform at ASSE 1016 standards when flow rate is restricted to 2.0gpm

#### Special Packaging

• Trim kits for this valve are packaged separately. Fits all Danze single handle tub/shower & shower only trims

Model numbers for trim kit items include the suffix "T"

Finishes Available • Rough Brass