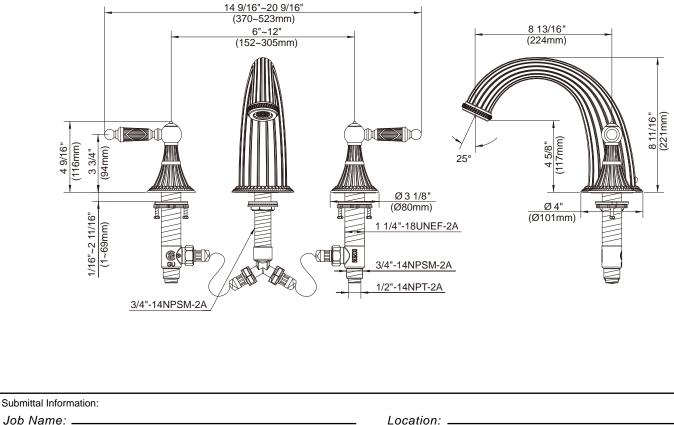

# **COL-ROM**



# **COL-ROM**

# SPECIFICATIONS

## COLONIAL CREST™ ROMAN TUB FAUCET

#### Model

COL-ROM

### Description

- Ceramic disc cartridges
- Metal lever handles
- Solid brass construction

### Standards



UPC/cUPC

- Energy Policy Act of 1992
- MEETS ASME A112.18.1M
- ASME A112.18.1M



 ADA Accessibility Guidelines for Buildings and Facilities -4.27.4 Controls and Mechanisms

#### Warranty

Danze products are covered by a manufacturer's limited "lifetime" warranty for manufacturing defects.



### Finishes Available

- Brushed Nickel
- Other: Refer to Price List
- for additional finish



Job Name: \_\_\_\_ Contractor: \_\_\_\_

Location: \_ Contact #:\_