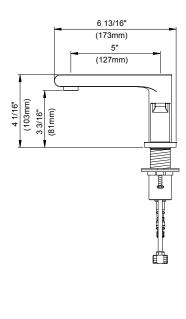

#### Features/Benefits

- · Ceramic Disc Cartridge
- 4 1/16" High Spout, 6 13/16" Spout Length
- With Metal Touch-Down Drain Assembly
- 3-Hole Mount, 6" 12" Installation
- 1.2 gpm (4.5 L/min) Maximum Flow Rate @60 psi