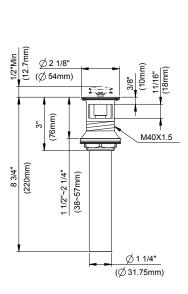

#### Features/Benefits

- · Ceramic Disc Cartridge
- 4 1/16" High Spout, 6 13/16" Spout Length
- With Metal Touch-Down Drain Assembly
- 3-Hole Mount, 6" 12" Installation
- 1.2 gpm (4.5 L/min) Maximum Flow Rate @60 psi