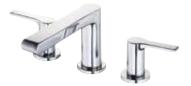

# D304187 South Shore™ Two Handle Widespread Lavatory Faucet

#### Features/Benefits

- · Ceramic Disc Cartridge
- 4 1/16" High Spout, 6 13/16" Spout Length
- With Metal Touch-Down Drain Assembly
- 3-Hole Mount, 6" 12" Installation
- 1.2 gpm (4.5 L/min) Maximum Flow Rate @60 psi