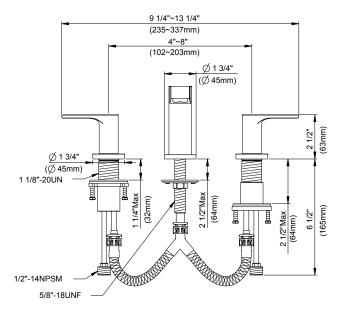

#### Features/Benefits

- · Ceramic Disc Cartridge
- 4 1/16" High Spout, 6 13/16" Spout Length
- With Metal Touch-Down Drain Assembly
- 3-Hole Mount, 6" 12" Installation
- 1.2 gpm (4.5 L/min) Maximum Flow Rate @60 psi