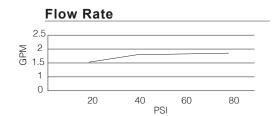

### **Description**

- Mono Round<sup>®</sup> 3 1/2" Showerhead D460053
- 6" brass showerarm
- · Solid brass handle
- Diverter on spout
- Use with valve: D1120 series (w/ stops) or D1150 series (w/o stops) or D1125 series (w/ stops) or D1155 series(w/o stops)
- 2.0gpm (7.6 L/min) maximum flow rate @80psi
- Meets CEC Requirements