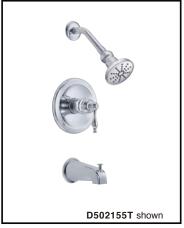

# **SPECIFICATIONS**

## SHERIDAN™ TRIM ONLY SINGLE HANDLE PRESSURE BALANCE TUB & SHOWER FAUCET

#### Model

D502155T (Tub & Shower trim) D502555T (Shower only trim)

### **Description**

- Mono Round<sup>®</sup> 3 1/2" Showerhead D460053
- 6" brass showerarm
- · Solid brass handle
- Diverter on spout
- Use with valve: D1120 series (w/ stops) or D1150 series (w/o stops) or D1125 series (w/ stops) or D1155 series(w/o stops)
- 2.0gpm (7.6 L/min) maximum flow rate @80psi
- Meets CEC Requirements

#### **Standards**



• UPC/cUPC



• ASME A112.18.1M/ A112.18.1



 ADA Accessibility Guidelines for Buildings and Facilities -309.4 Operation and Operable Parts

## Warranty

Danze products are covered by a manufacturers limited "lifetime" warranty for manufacturing defects.







### **Finishes Available**

- Chrome
- Other: Refer to PriceList for additional finish



| Submittal Information: |            |
|------------------------|------------|
| Job Name:              | Location:  |
| Contractor:            | Contact #: |