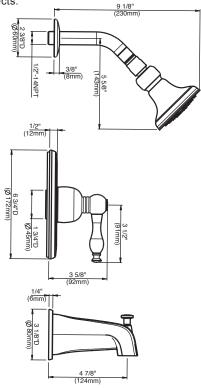

### **Description**

- Mono Round<sup>®</sup> 3 1/2" Showerhead D460053
- 6" brass showerarm
- · Solid brass handle
- Diverter on spout
- Use with valve: D1120 series (w/ stops) or D1150 series (w/o stops) or D1125 series (w/ stops) or D1155 series(w/o stops)
- 2.0gpm (7.6 L/min) maximum flow rate @80psi
- Meets CEC Requirements