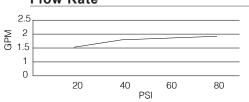

# Flow Rate

## Description

- 5 function Florin™ handshower: wide, centerjet, aeration, massage and wide + centerjet
- 72" metal hose
- Supply mount assembly provides code approved back flow prevention  $\boldsymbol{\Omega}$
- Dual Valve<sup>™</sup> technology
- 2.0gpm (7.6 L/min) maximum flow rate @20-80psi
- Meets CEC requirements