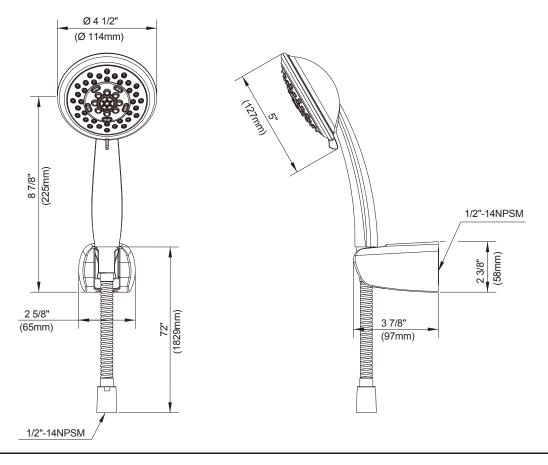

## FLORIN™ SUPPLY MOUNT ASSEMBLY

## Description

- 5 function Florin™ handshower: wide, centerjet, aeration, massage and wide + centerjet
- 72" metal hose
- Supply mount assembly provides code approved back flow prevention  $\boldsymbol{\Omega}$
- Dual Valve<sup>™</sup> technology
- 2.0gpm (7.6 L/min) maximum flow rate @20-80psi
- Meets CEC requirements