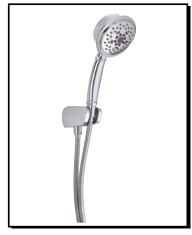

#### Model

D461524

#### Description

- 5 function Surge® handshower: wide, centerjet, aeration, massage and wide + centerjet
- 72" metal hose
- Supply mount assembly provides code approved back flow prevention  $\Omega$
- Dual Valve<sup>™</sup> technology
- · 2.0gpm (7.6 L/min) maximum flow rate @20-80psi
- Meets CEC requirements