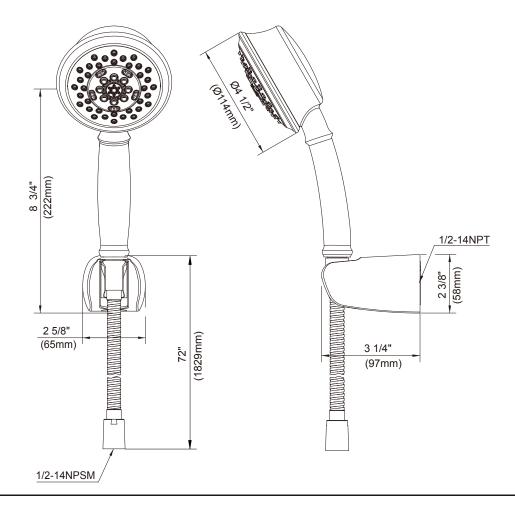

#### Model

D461524

#### Description

- 5 function Surge® handshower: wide, centerjet, aeration, massage and wide + centerjet
- 72" metal hose
- Supply mount assembly provides code approved back flow prevention  $\Omega$
- Dual Valve<sup>™</sup> technology
- · 2.0gpm (7.6 L/min) maximum flow rate @20-80psi
- Meets CEC requirements