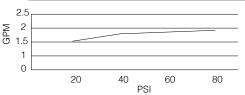

# Flow Rate

#### Description

- 5 function Surge® handshower: wide, centerjet, aeration, massage and wide + centerjet
- 72" metal hose
- Supply mount assembly provides code approved back flow prevention  $\Omega$
- Dual Valve<sup>™</sup> technology
- · 2.0gpm (7.6 L/min) maximum flow rate @20-80psi
- Meets CEC requirements