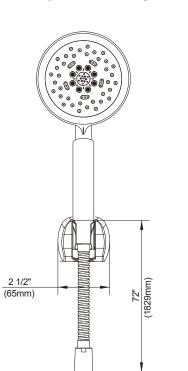

#### Model

D461511

### Description

- 5 function handshower: wide, centerjet, aeration, massage and wide + centerjet
- ullet Check valve included for backflow prevention  $\Omega$
- With Parma Handshower D462033
- · Dual valve technology
- Uses 20% less water than a standard handshower flowing at 2.5 GPM
- 2.0gpm (7.6 L/min) maximum flow rate @80psi