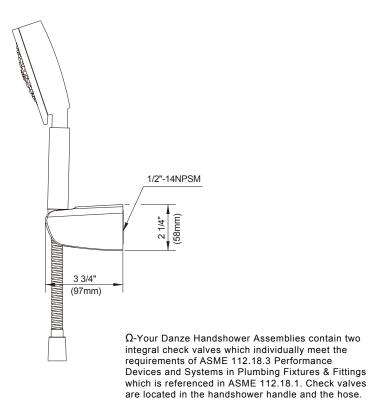

### Description

- 5 function handshower: wide, centerjet, aeration, massage and wide + centerjet
- ullet Check valve included for backflow prevention  $\Omega$
- With Parma Handshower D462033
- · Dual valve technology
- Uses 20% less water than a standard handshower flowing at 2.5 GPM
- 2.0gpm (7.6 L/min) maximum flow rate @80psi

#### Warranty

Danze products are covered by a manufacturer's limited "lifetime" warranty for manufacturing defects.

1/2"-14NPSM