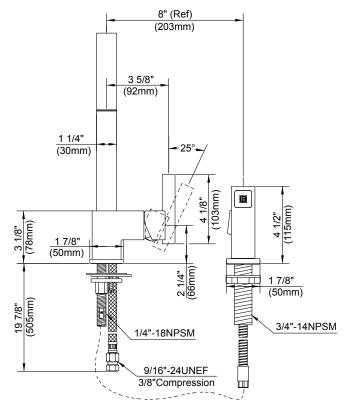

## Description

- · Ceramic disc valve
- 13 1/2" high spout, 9" spout length
- Natural water stream
- · Matching brass spray
- 2 hole mount
- Maximum flow rate on aeration at 1.75gpm & side spray as temporary flow at 2.2gpm
- Meets CEC requirements