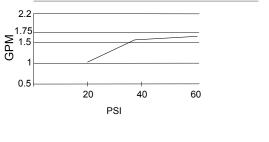

# **SPECIFICATIONS**

**Aeration Flow Rate** 

## Description

- · Ceramic disc valve
- 13 1/2" high spout, 9" spout length
- Natural water stream
- · Matching brass spray
- 2 hole mount
- Maximum flow rate on aeration at 1.75gpm & side spray as temporary flow at 2.2gpm
- Meets CEC requirements