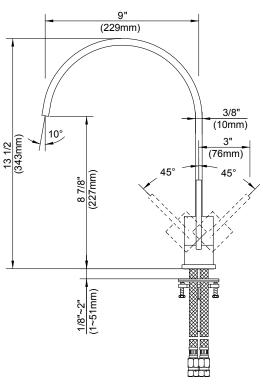

#### Model

D401144

## Description

- · Ceramic disc valve
- 13 1/2" high spout, 9" spout length
- Natural water stream
- · Matching brass spray
- 2 hole mount
- Maximum flow rate on aeration at 1.75gpm & side spray as temporary flow at 2.2gpm
- Meets CEC requirements