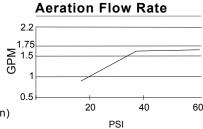

### Description

- · Ceramic disc valve
- 7 1/8" high spout, 8 5/8" spout length
- 2 function spray/aerated stream
- · Single hole mount with optional deck plate
- 1.75gpm (6.6L/min) max Aeration/2.2gpm (8.3L/min) max Spray @60psi