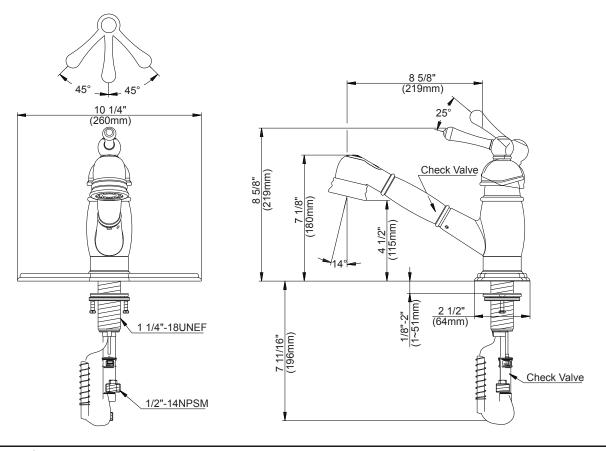

### Description

- · Ceramic disc valve
- 7 1/8" high spout, 8 5/8" spout length
- 2 function spray/aerated stream
- · Single hole mount with optional deck plate
- 1.75gpm (6.6L/min) max Aeration/2.2gpm (8.3L/min) max Spray @60psi