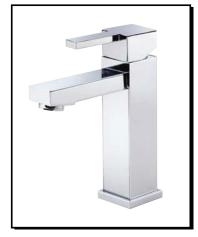

## REEF™ SINGLE HANDLE LAVATORY FAUCET

#### Model

D222533

# **Finishes Available**

- · Chrome
- · Other: Refer to Price List for additional finish

Location: -

Contact #: \_