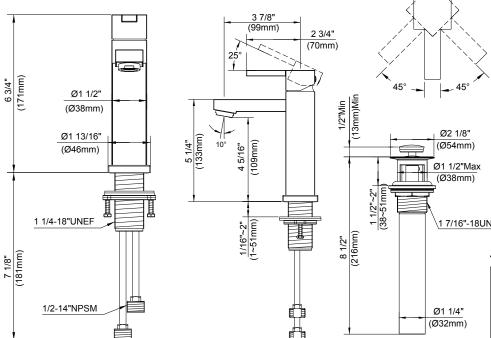

## **Design Features**

- · Ceramic disc valve
- 5 1/4" high spout, 3 7/8" spout length
- · Metal lever handle
- · With 50/50 touch-down drain assembly
- 4" deck plate DA607568 sold separately for single hole mounting
- 1.2gpm (4.5L/min) maximum flow rate @60 psi
- Meets CEC Requirement