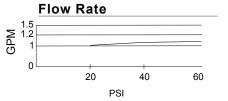

## **Design Features**

- · Ceramic disc valve
- 5 1/4" high spout, 3 7/8" spout length
- · Metal lever handle
- · With 50/50 touch-down drain assembly
- 4" deck plate DA607568 sold separately for single hole mounting
- 1.2gpm (4.5L/min) maximum flow rate @60 psi
- Meets CEC Requirement