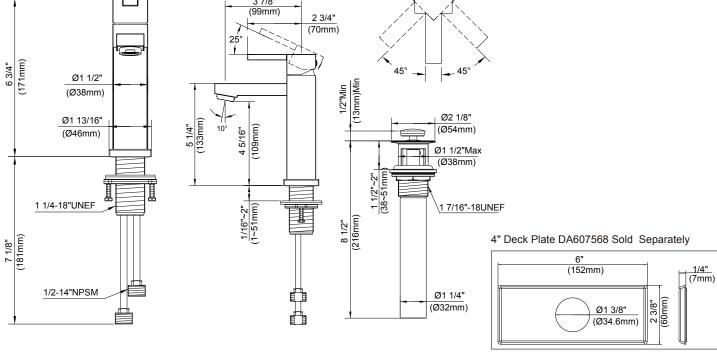

#### Model

D222533

## **Design Features**

- · Ceramic disc valve
- 5 1/4" high spout, 3 7/8" spout length
- · Metal lever handle
- · With 50/50 touch-down drain assembly
- 4" deck plate DA607568 sold separately for single hole mounting
- 1.2gpm (4.5L/min) maximum flow rate @60 psi
- Meets CEC Requirement